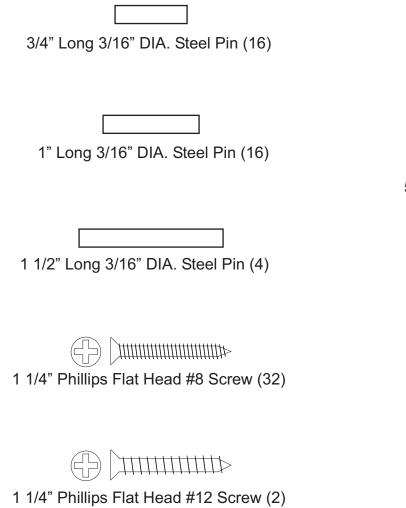

## Assembly Instructions Model 7230

# Double Door Storage Cabinet



#### **GENERAL**:

1. You have purchased model 7230. Overall dimensions of an assembled unit is  $30 \ 1/4$ " x  $14 \ 1/4$ " x 48"

2. Should you need assistance or need to replace a damaged or missing part, DO NOT RETURN THE UNIT TO THE STORE where you purchased it, simply give us a call and we'll send you the prepaid part via UPS usually that same day! 607-652-7321 from 7:30 - 4:00 PM Eastern time.

3. Read the assembly instructions and the enclosed brochure before beginning assembly. Assembly is very easy if you read and follow the instructions step by step.

4. Tools required: Phillips screwdrivers, medium and small; medium flat blade screwdriver, pliers and a hammer.



# HARDWARE



5/8 Wooden Disk (12)





# **MAGNET PACK**



Magnet (2)



Magnet Plate (2)































For continued beauty and long life of your Catskill Craftsmen cart, we recommend Catskill Craftsmen's Butcher Block Oil.

Our Butcher Block Oil is available directly from Catskill Craftsmen's factory. For one eight ounce (8 fl. oz.) bottle, which is sufficient for two applications, simply send \$6.95 along with the completed coupon to the address below. Visit us online at www.catskillcraftsmen.com to browse our assortment of butcher block care products. Visa and Mastercard are accepted online.



### **BUTCHER BLOCK OIL COUPON**

| Please send me                                 | _# of bottle(s) of the |
|------------------------------------------------|------------------------|
|