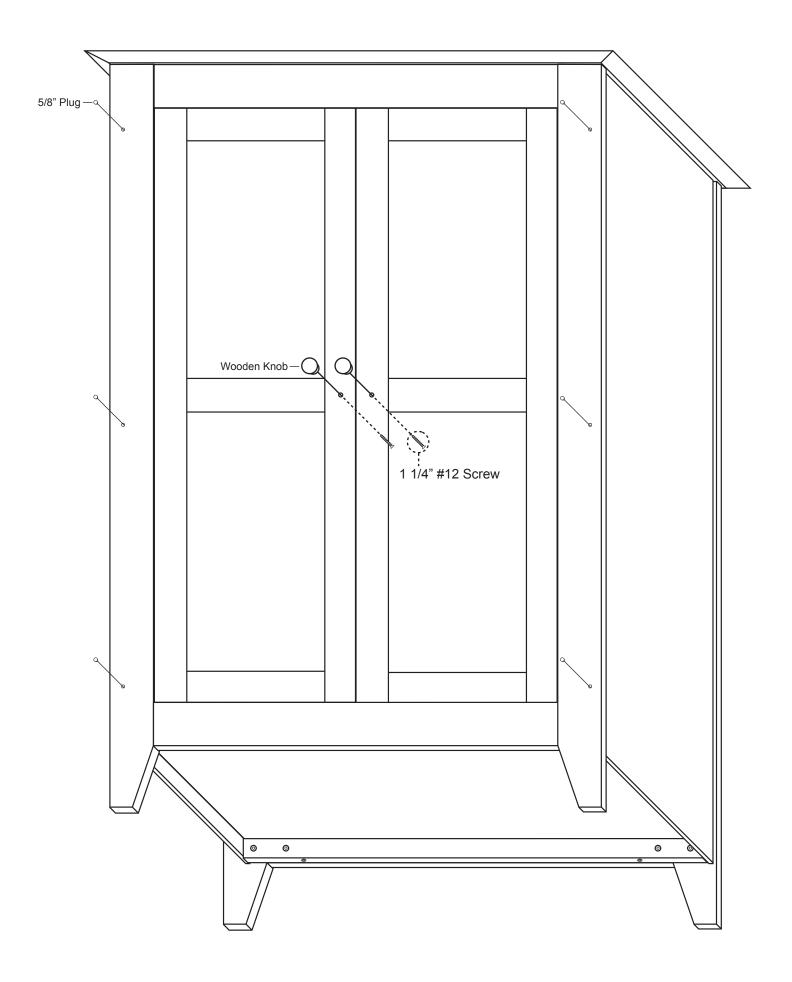

# HARDWARE

5/8 Wooden Disk (12)

# **MAGNET PACK**

Magnet (2)

Magnet Plate (2)

For continued beauty and long life of your Catskill Craftsmen cart, we recommend Catskill Craftsmen's Butcher Block Oil.

Our Butcher Block Oil is available directly from Catskill Craftsmen's factory. For one eight ounce (8 fl. oz.) bottle, which is sufficient for two applications, simply send \$6.95 along with the completed coupon to the address below. Visit us online at www.catskillcraftsmen.com to browse our assortment of butcher block care products. Visa and Mastercard are accepted online.