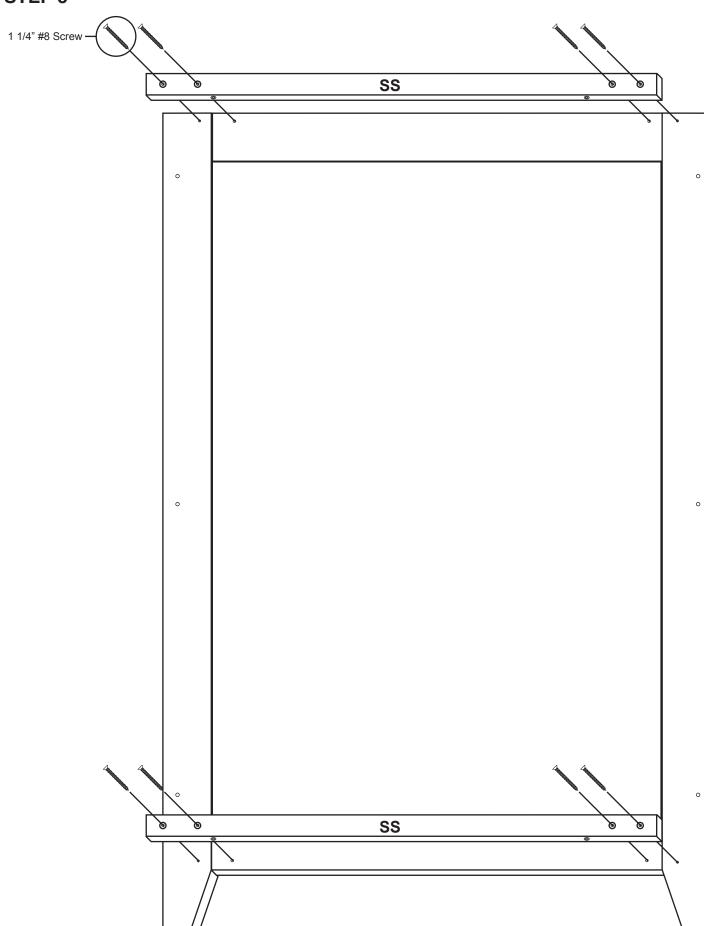

3. Read the assembly instructions and the enclosed brochure before beginning assembly. Assembly is very easy if you read and follow the instructions step by step.

4. Tools required: Phillips screwdrivers, medium and small; medium flat blade screwdriver, pliers and a hammer.