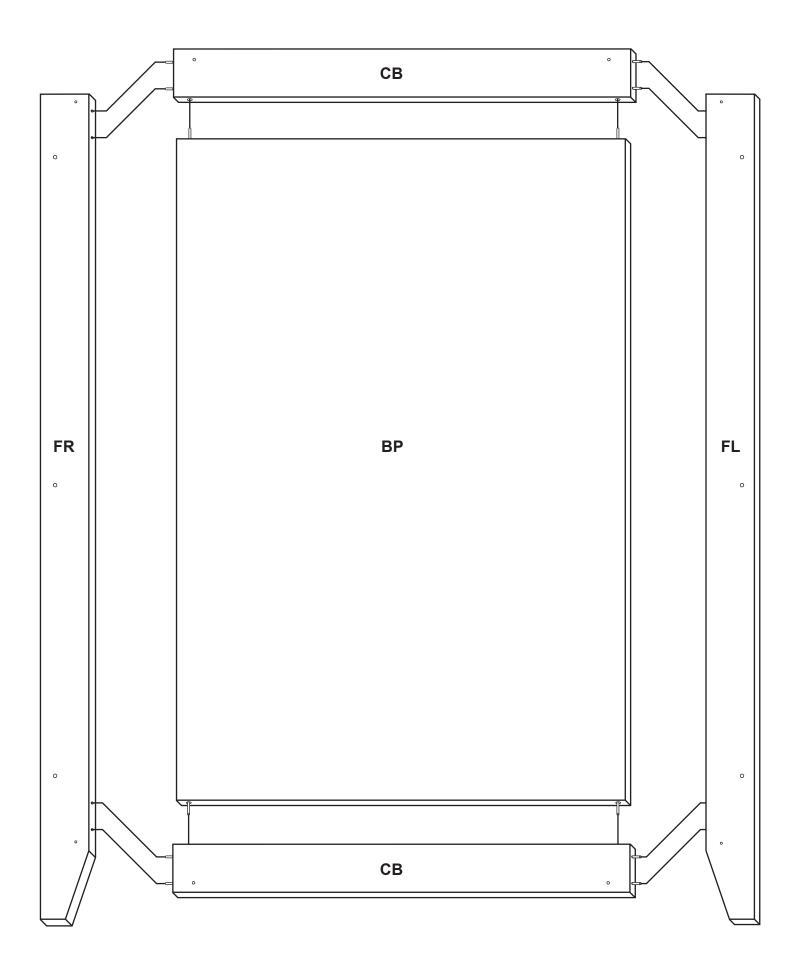

inet



#### **GENERAL**:

1. You have purchased model 7230. Overall dimensions of an assembled unit is  $30 \ 1/4$ " x  $14 \ 1/4$ " x 48"

2. Should you need assistance or need to replace a damaged or missing part, DO NOT RETURN THE UNIT TO THE STORE where you purchased it, simply give us a call and we'll send you the prepaid part via UPS usually that same day! 607-652-7321 from 7:30 - 4:00 PM Eastern time.

3. Read the assembly instructions and the enclosed brochure before beginning assembly. Assembly is very easy if you read and follow the instructions step by step.

4. Tools required: Phillips screwdrivers, medium and small; medium flat blade screwdriver, pliers and a hammer.



# HARDWARE



5/8 Wooden Disk (12)





# **MAGNET PACK**



Magnet (2)



Magnet Plate (2)































For continued beauty and long life of your Catskill Craftsmen cart, we recommend Catskill Craftsmen's Butcher Block Oil.

Our Butcher Block Oil is available directly from Catskill Craftsmen's factory. For one eight ounce (8 fl. oz.) bottle, which is sufficient for two applications, simply send \$6.95 along with the completed coupon to the address below. Visit us online at www.catskillcraftsmen.com to browse our assortment of butcher block care products. Visa and Mastercard are accepted online.



### **BUTCHER BLOCK OIL COUPON**

| Please send me                                 | _# of bottle(s) of the |
|------------------------------------------------|------------------------|
| Catskill Craftsmen Butcher Block Oil at \$6.95 |                        |
| per bottle. My che