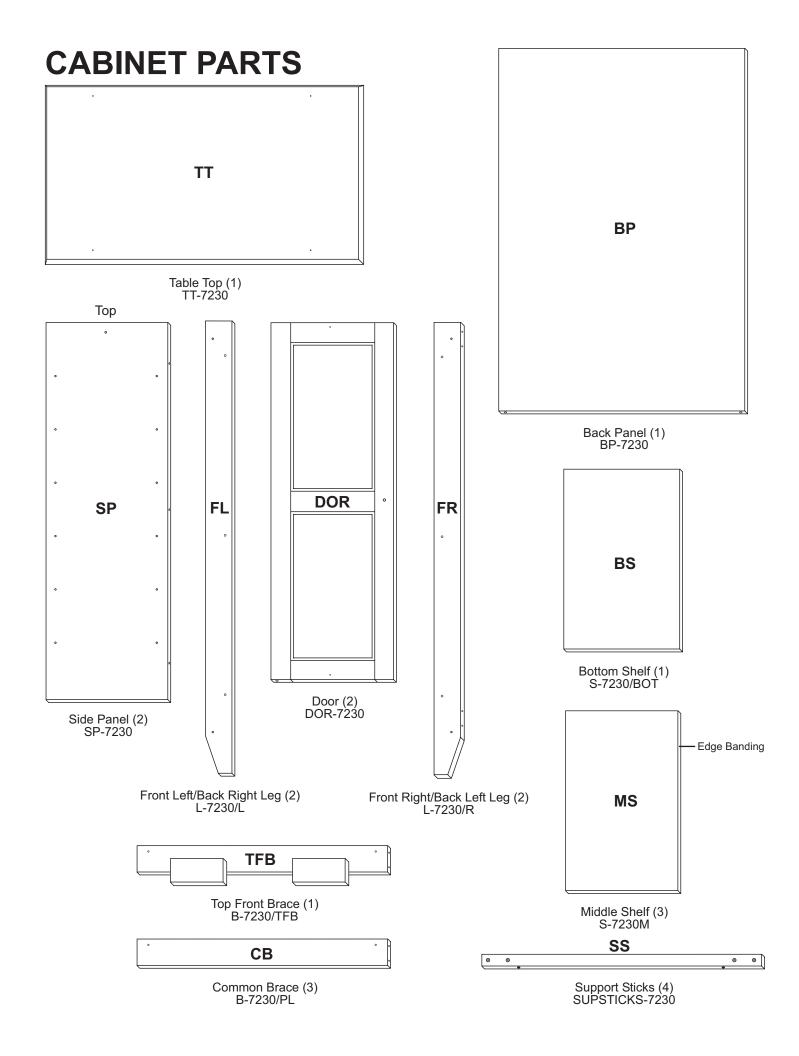

## Assembly Instructions Model 7230

# Double Door Storage Cabinet



#### **GENERAL**:

1. You have purchased model 7230. Overall dimensions of an assembled unit is  $30 \ 1/4$ " x  $14 \ 1/4$ " x 48"

2. Should you need assistance or need to replace a damaged or missing part, DO NOT RETURN THE UNIT TO THE STORE where you purchased it, simply give us a call and we'll send you the prepaid part via UPS usually that same day! 607-652-7321 from 7:30 - 4:00 PM Eastern time.

3. Read the assembly instructions and the enclosed brochure before beginning assembly. Assembly is very easy if you read and follow the instructions step by step.

4. Tools required: Phillips screwdrivers, medium and small; medium flat blade screwdriver, pliers and a hammer.



# HARDWARE



5/8 Wooden Disk (12)





# **MAGNET PACK**



Magnet (2)



Magnet Plate (2)































For continued beauty and long life of your Catskill Craftsmen cart, we recommend Catskill Craftsmen's Butcher Block Oil.

Our Butcher Block Oil is available directly from Catskill Craftsmen's factory. For one eight ounce (8 fl. oz.) bottle, which is sufficient for two applications, simply send \$6.95 along with the completed coupon to the address below. Visit us online at www.catskillcraftsmen.com to browse our assortment of butcher block care products. Visa and Mastercard are accepted online.



### **BUTCHER BLOCK OIL COUPON**

| Please send me                                 | _# of bottle(s) of the |
|------------------------------------------------|-------------