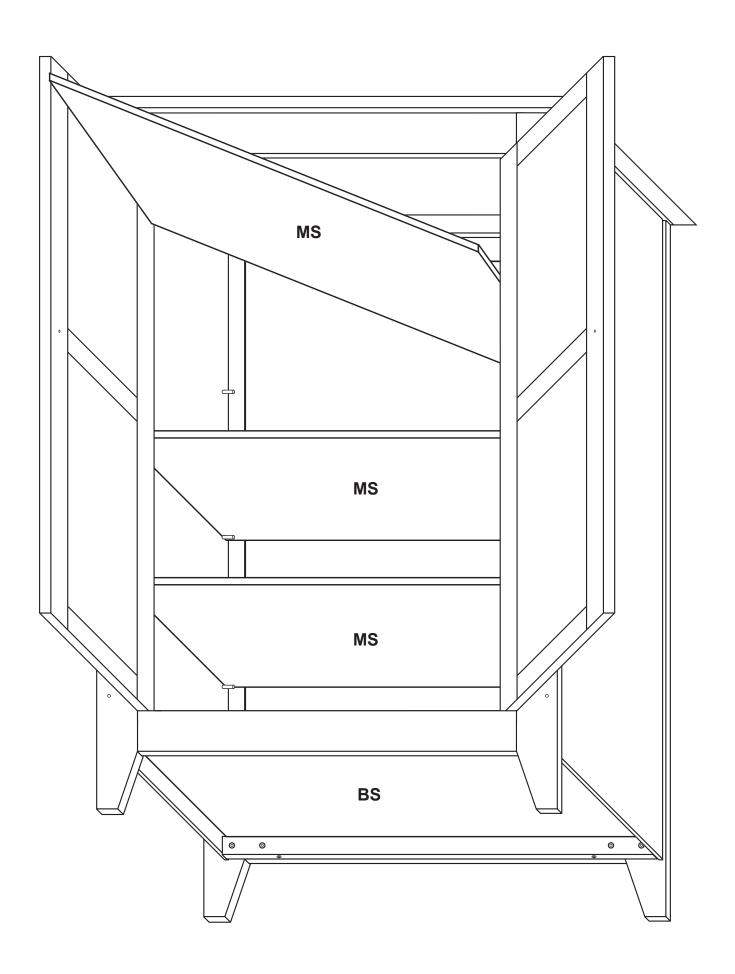

## Assembly Instructions Model 7230

# Double Door Storage Cabinet

#### **GENERAL**:

1. You have purchased model 7230. Overall dimensions of an assembled unit is  $30 \ 1/4$ " x  $14 \ 1/4$ " x 48"

2. Should you need assistance or need to replace a damaged or missing part, DO NOT RETURN THE UNIT TO THE STORE where you purchased it, simply give us a call and we'll send you the prepaid part via UPS usually that same day! 607-652-7321 from 7:30 - 4:00 PM Eastern time.

3. Read the assembly instructions and the enclosed brochure before beginning assembly. Assembly is very easy if you read and follow the instructions step by step.

4. Tools required: Phillips screwdrivers, medium and small; medium flat blade screwdriver, pliers and a hammer.