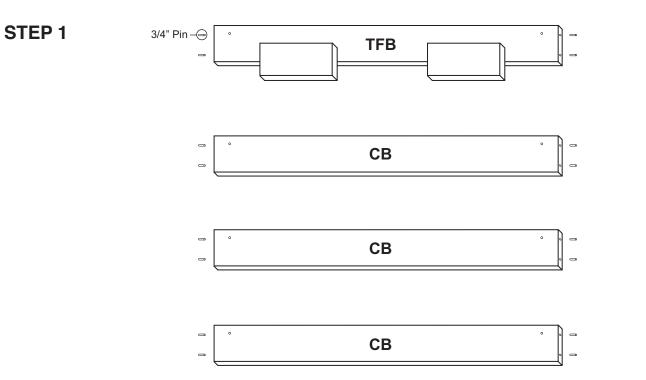

3. Read the assembly instructions and the enclosed brochure before beginning assembly. Assembly is very easy if you read and follow the instructions step by step.

4. Tools required: Phillips screwdrivers, medium and small; medium flat blade screwdriver, pliers and a hammer.

# HARDWARE

5/8 Wooden Disk (12)