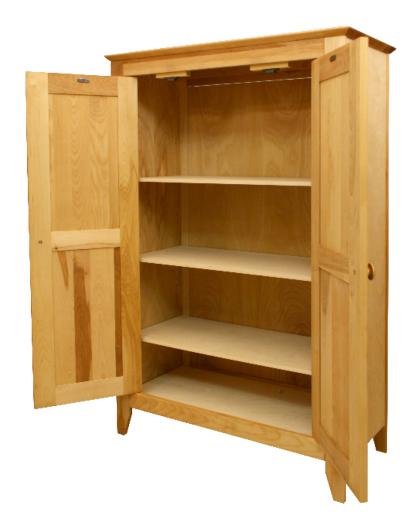

## Assembly Instructions Model 7230

# Double Door Storage Cabinet

#### **GENERAL**:

1. You have purchased model 7230. Overall dimensions of an assembled unit is  $30 \ 1/4$ " x  $14 \ 1/4$ " x 48"

2. Should you need assistance or need to replace a damaged or missing part, DO NOT RETURN THE UNIT TO THE STORE where you purchased it, simply give us a call and we'll send you the prepaid part via UPS usually that same day! 607-652-7321 from 7:30 - 4:00 PM Eastern time.