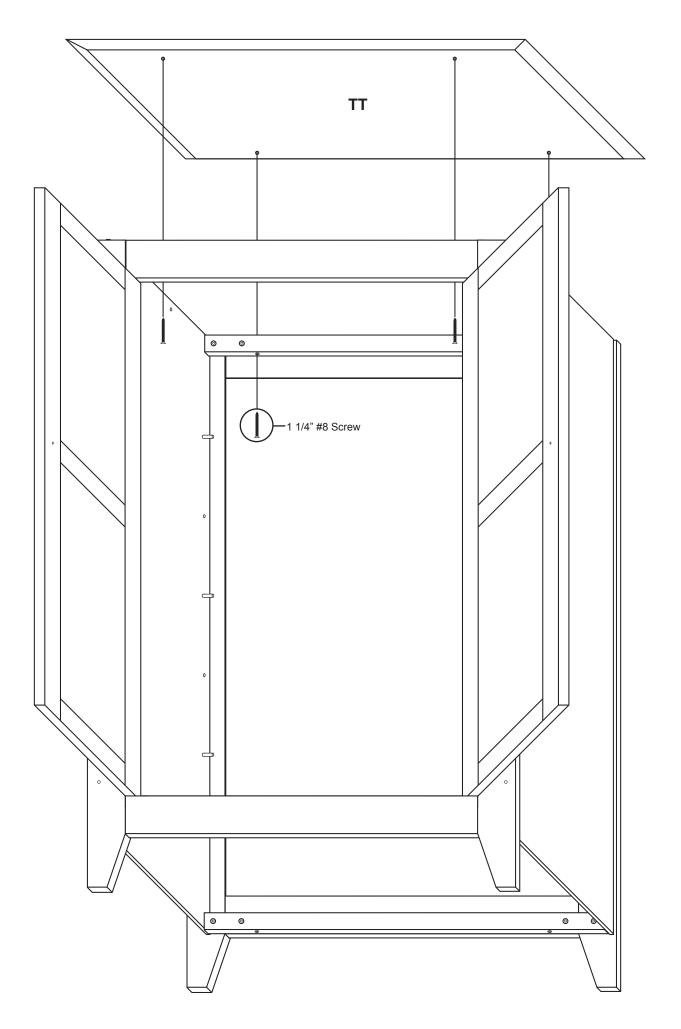

3. Read the assembly instructions and the enclosed brochure before beginning assembly. Assembly is very easy if you read and follow the instructions step by step.

4. Tools required: Phillips screwdrivers, medium and small; medium flat blade screwdriver, pliers and a hammer.