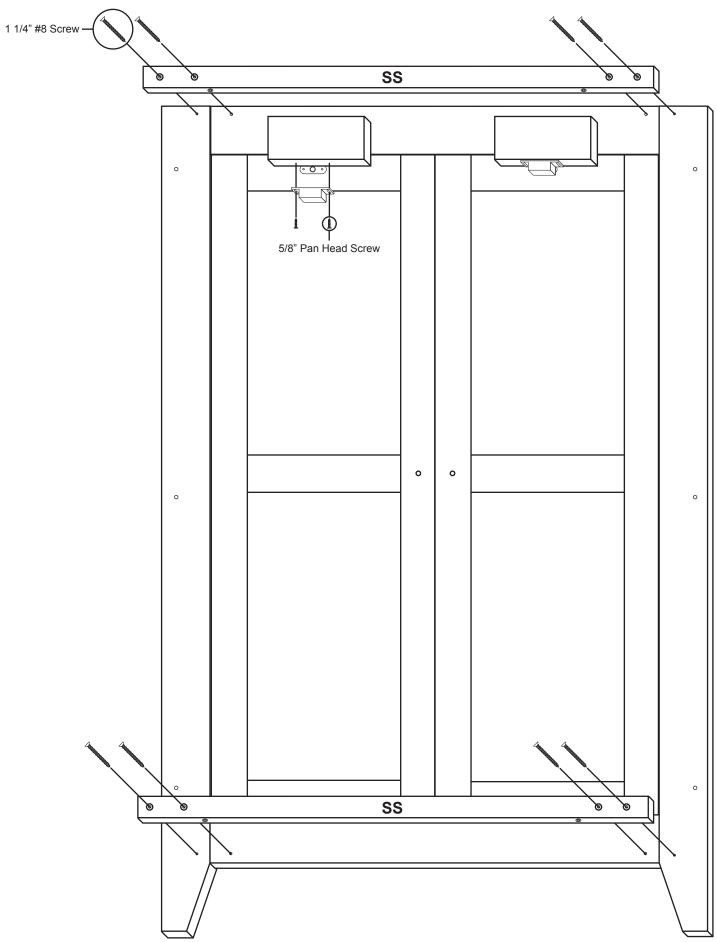

abinet



#### **GENERAL**:

1. You have purchased model 7230. Overall dimensions of an assembled unit is  $30 \ 1/4$ " x  $14 \ 1/4$ " x 48"

2. Should you need assistance or need to replace a damaged or missing part, DO NOT RETURN THE UNIT TO THE STORE where you purchased it, simply give us a call and we'll send you the prepaid part via UPS usually that same day! 607-652-7321 from 7:30 - 4:00 PM Eastern time.

3. Read the assembly instructions and the enclosed brochure before beginning assembly. Assembly is very easy if you read and follow the instructions step by step.

4. Tools required: Phillips screwdrivers, medium and small; medium flat blade screwdriver, pliers and a hammer.



# HARDWARE



5/8 Wooden Disk (12)





# **MAGNET PACK**



Magnet (2)



Magnet Plate (2)































For continued beauty and long life of your Catskill Craftsmen cart, we recommend Catskill Craftsmen's Butcher Block Oil.

Our Butcher Block Oil is available directly from Catskill Craftsmen's factory. For one eight ounce (8 fl. oz.) bottle, which is sufficient for two applications, simply send \$6.95 along with the completed coupon to the address below. Visit us online at www.catskillcraftsmen.com to browse our assortment of butcher block care products. Visa and Mastercard are accepted online.



### **BUTCHER BLOCK OIL COUPON**

| Please send me                                 | _# of bottle(s) of the |
|------------------------------------------------|------------------------|
| Catskill Craftsmen Butcher Block Oil at \$6.95 |                        |
| per bottle. My c