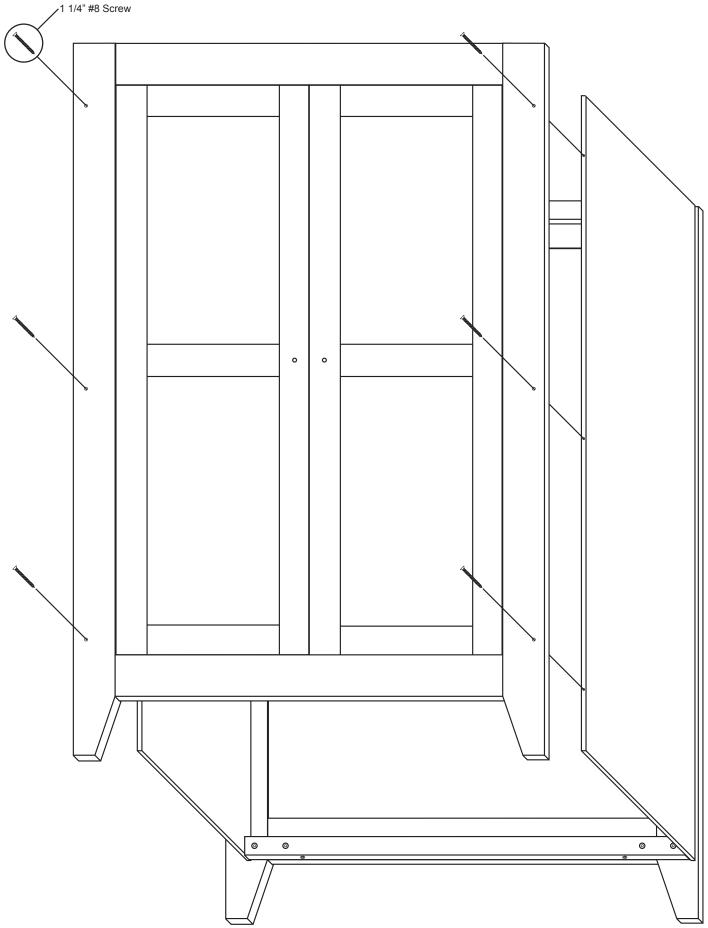

3. Read the assembly instructions and the enclosed brochure before beginning assembly. Assembly is very easy if you read and follow the instructions step by step.

4. Tools required: Phillips screwdrivers, medium and small; medium flat blade screwdriver, pliers and a hammer.