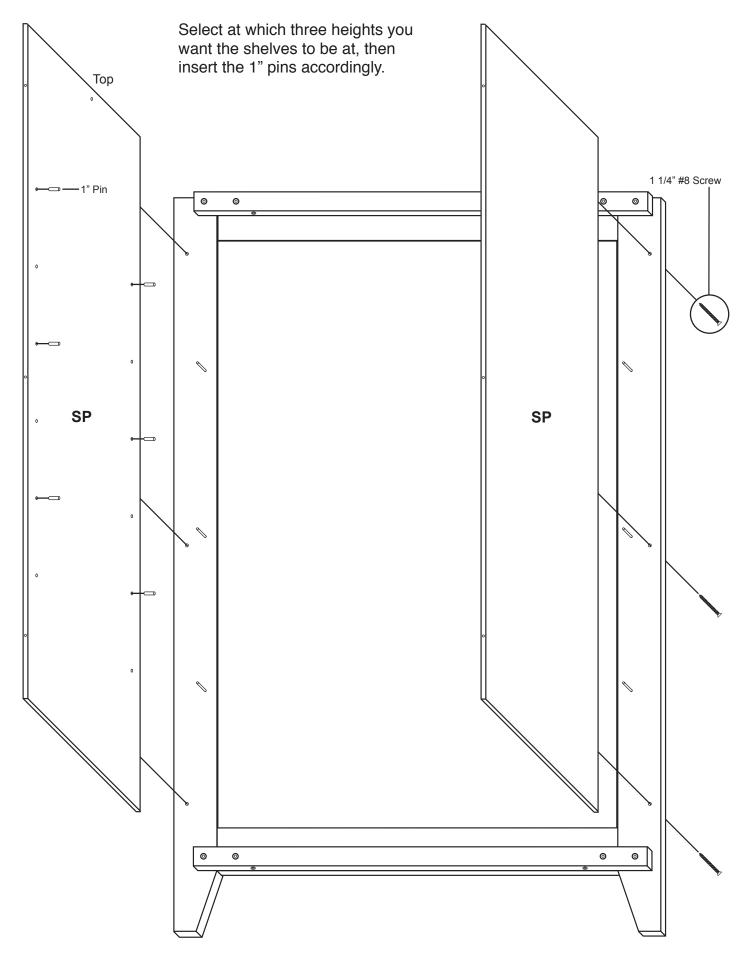

3. Read the assembly instructions and the enclosed brochure before beginning assembly. Assembly is very easy if you read and follow the instructions step by step.

4. Tools required: Phillips screwdrivers, medium and small; medium flat blade screwdriver, pliers and a hammer.