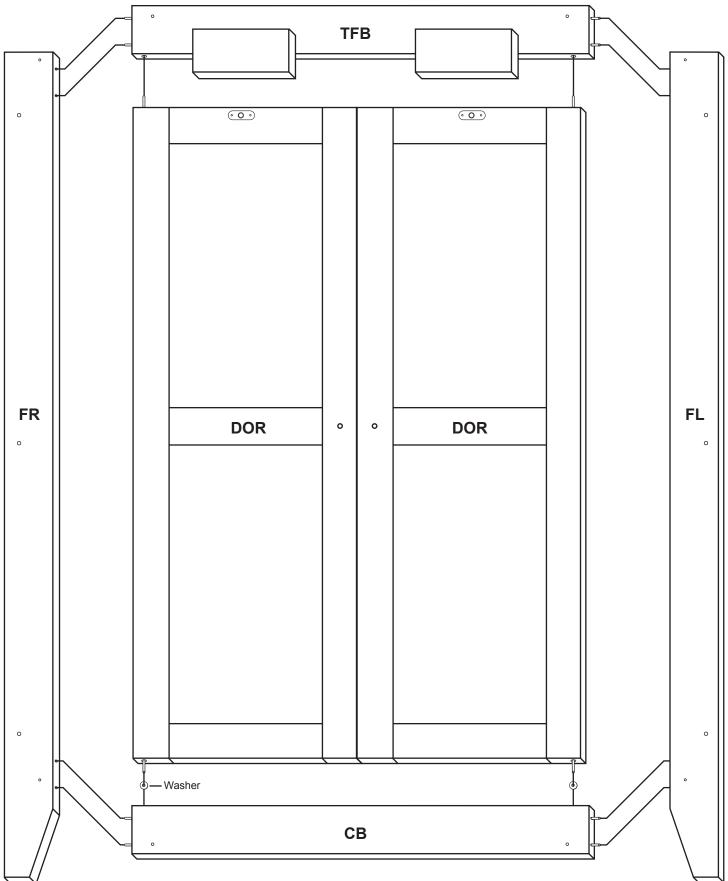

ge Cabinet



#### **GENERAL**:

1. You have purchased model 7230. Overall dimensions of an assembled unit is  $30 \ 1/4$ " x  $14 \ 1/4$ " x 48"

2. Should you need assistance or need to replace a damaged or missing part, DO NOT RETURN THE UNIT TO THE STORE where you purchased it, simply give us a call and we'll send you the prepaid part via UPS usually that same day! 607-652-7321 from 7:30 - 4:00 PM Eastern time.

3. Read the assembly instructions and the enclosed brochure before beginning assembly. Assembly is very easy if you read and follow the instructions step by step.

4. Tools required: Phillips screwdrivers, medium and small; medium flat blade screwdriver, pliers and a hammer.



# HARDWARE



5/8 Wooden Disk (12)





# **MAGNET PACK**



Magnet (2)



Magnet Plate (2)































For continued beauty and long life of your Catskill Craftsmen cart, we recommend Catskill Craftsmen's Butcher Block Oil.

Our Butcher Block Oil is available directly from Catskill Craftsmen's factory. For one eight ounce (8 fl. oz.) bottle, which is sufficient for two applications, simply send \$6.95 along with the completed coupon to the address below. Visit us online at www.catskillcraftsmen.com to browse our assortment of butcher block care products. Visa and Mastercard are accepted online.



### **BUTCHER BLOCK OIL COUPON**

| Please send me                                 | _# of bottle(s) of the |
|------------------------------------------------|------------------------|
| Catskill Craftsmen Butcher Block Oil at \$6.95 |                        |
| per bottle.