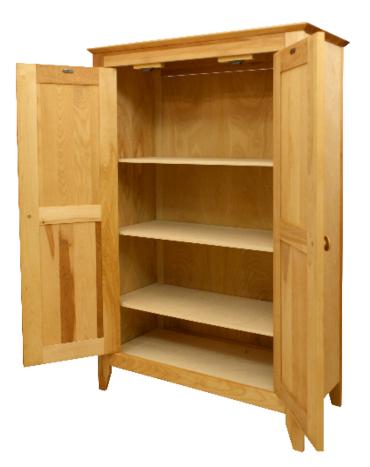

# Double Door Storage Cabinet

#### **GENERAL**:

1. You have purchased model 7230. Overall dimensions of an assembled unit is  $30 \ 1/4$ " x  $14 \ 1/4$ " x 48"

2. Should you need assistance or need to replace a damaged or missing part, DO NOT RETURN THE UNIT TO THE STORE where you purchased it, simply give us a call and we'll send you the prepaid part via UPS usually that same day! 607-652-7321 from 7:30 - 4:00 PM Eastern time.