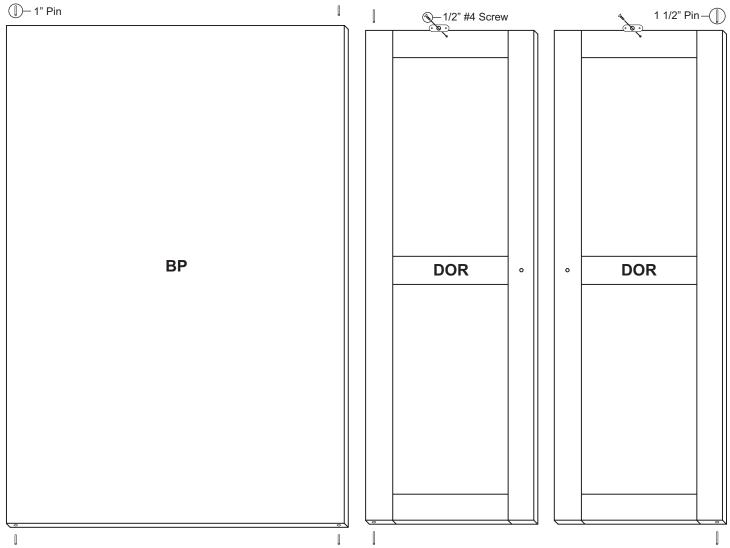

rage Cabinet



#### **GENERAL**:

1. You have purchased model 7230. Overall dimensions of an assembled unit is  $30 \ 1/4$ " x  $14 \ 1/4$ " x 48"

2. Should you need assistance or need to replace a damaged or missing part, DO NOT RETURN THE UNIT TO THE STORE where you purchased it, simply give us a call and we'll send you the prepaid part via UPS usually that same day! 607-652-7321 from 7:30 - 4:00 PM Eastern time.

3. Read the assembly instructions and the enclosed brochure before beginning assembly. Assembly is very easy if you read and follow the instructions step by step.

4. Tools required: Phillips screwdrivers, medium and small; medium flat blade screwdriver, pliers and a hammer.



# HARDWARE



5/8 Wooden Disk (12)





# **MAGNET PACK**



Magnet (2)



Magnet Plate (2)































For continued beauty and long life of your Catskill Craftsmen cart, we recommend Catskill Craftsmen's Butcher Block Oil.

Our Butcher Block Oil is available directly from Catskill Craftsmen's factory. For one eight ounce (8 fl. oz.) bottle, which is sufficient for two applications, simply send \$6.95 along with the completed coupon to the address below. Visit us online at www.catskillcraftsmen.com to browse our assortment of butcher block care products. Visa and Mastercard are accepted online.



### **BUTCHER BLOCK OIL COUPON**

| Please send me                                 | _# of bottle(s) of the |
|------------------------------------------------|------------------------|
| Catskill Craftsmen Butcher Block Oil at \$6.95 |                        |
| per bottle