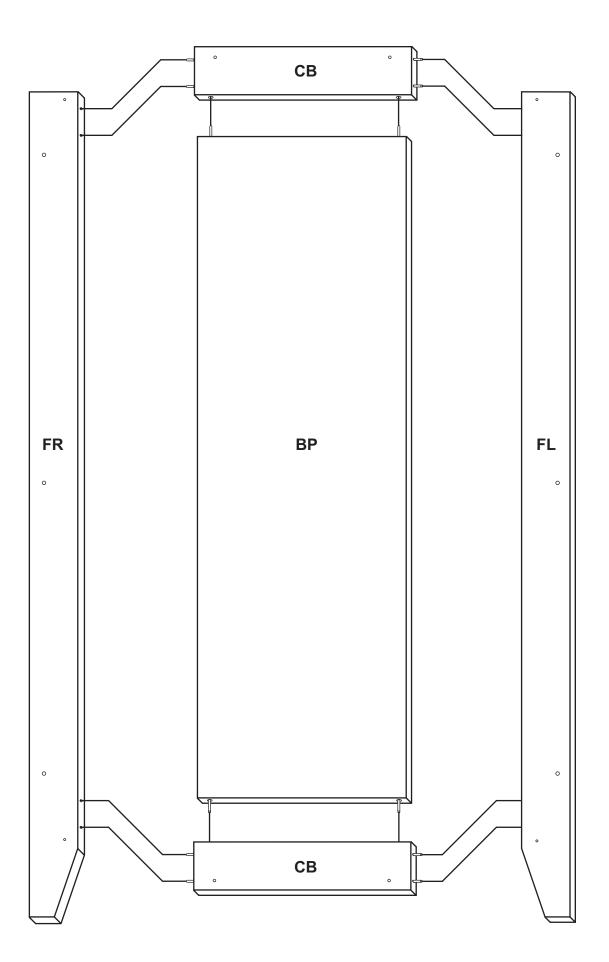

NERAL**:

1. You have purchased model 7217. Overall dimensions of an assembled unit is 17 3/4" x 14 1/4" x 48"

2. Should you need assistance or need to replace a damaged or missing part, DO NOT RETURN THE UNIT TO THE STORE where you purchased it, simply give us a call and we'll send you the prepaid part via UPS usually that same day! 607-652-7321 from 7:30 - 4:00 PM Eastern time.

3. Read the assembly instructions and the enclosed brochure before beginning assembly. Assembly is very easy if you read and follow the instructions step by step.

4. Tools required: Phillips screwdrivers, medium and small; medium flat blade screwdriver, pliers and a hammer.



## HARDWARE



1 1/4" Phillips Flat Head #12 Screw (1)

# 5/8 Wooden Disk (12)





## **MAGNET PACK**



Magnet (1)



































For continued beauty and long life of your Catskill Craftsmen cart, we recommend Catskill Craftsmen's Butcher Block Oil.

Our Butcher Block Oil is available directly from Catskill Craftsmen's factory. For one eight ounce (8 fl. oz.) bottle, which is sufficient for two applications, simply send \$6.95 along with the completed coupon to the address below. Visit us online at www.catskillcraftsmen.com to browse our assortment of butcher block care products. Visa and Mastercard are accepted online.



### **BUTCHER BLOCK OIL COUPON**

| Please send me                                 | _# of bottle(s) of the |
|------------------------------------------------|------------------------|
| Catskill Craftsmen Butcher Block Oil at \$6.95 |                        |
| per bottle. My che