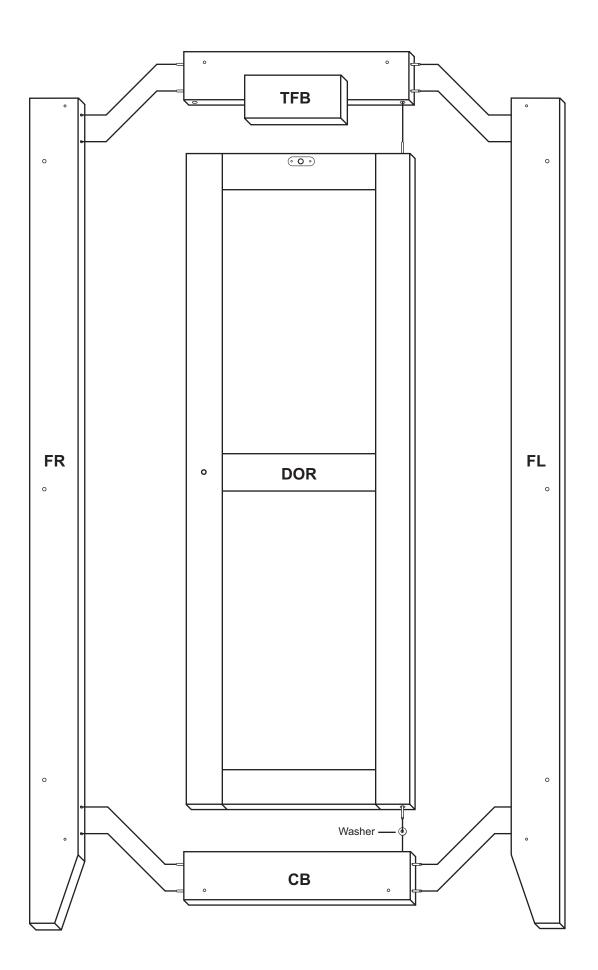

**GENERAL**:

1. You have purchased model 7217. Overall dimensions of an assembled unit is 17 3/4" x 14 1/4" x 48"

2. Should you need assistance or need to replace a damaged or missing part, DO NOT RETURN THE UNIT TO THE STORE where you purchased it, simply give us a call and we'll send you the prepaid part via UPS usually that same day! 607-652-7321 from 7:30 - 4:00 PM Eastern time.

3. Read the assembly instructions and the enclosed brochure before beginning assembly. Assembly is very easy if you read and follow the instructions step by step.

4. Tools required: Phillips screwdrivers, medium and small; medium flat blade screwdriver, pliers and a hammer.



## HARDWARE



1 1/4" Phillips Flat Head #12 Screw (1)

# 5/8 Wooden Disk (12)





## **MAGNET PACK**



Magnet (1)



































For continued beauty and long life of your Catskill Craftsmen cart, we recommend Catskill Craftsmen's Butcher Block Oil.

Our Butcher Block Oil is available directly from Catskill Craftsmen's factory. For one eight ounce (8 fl. oz.) bottle, which is sufficient for two applications, simply send \$6.95 along with the completed coupon to the address below. Visit us online at www.catskillcraftsmen.com to browse our assortment of butcher block care products. Visa and Mastercard are accepted online.



### **BUTCHER BLOCK OIL COUPON**

| Please send me                                 | _# of bottle(s) of the |
|------------------------------------------------|------------------------|
| Catskill Craftsmen Butcher Block Oil at \$6.95 |                        |
| per bottle. My