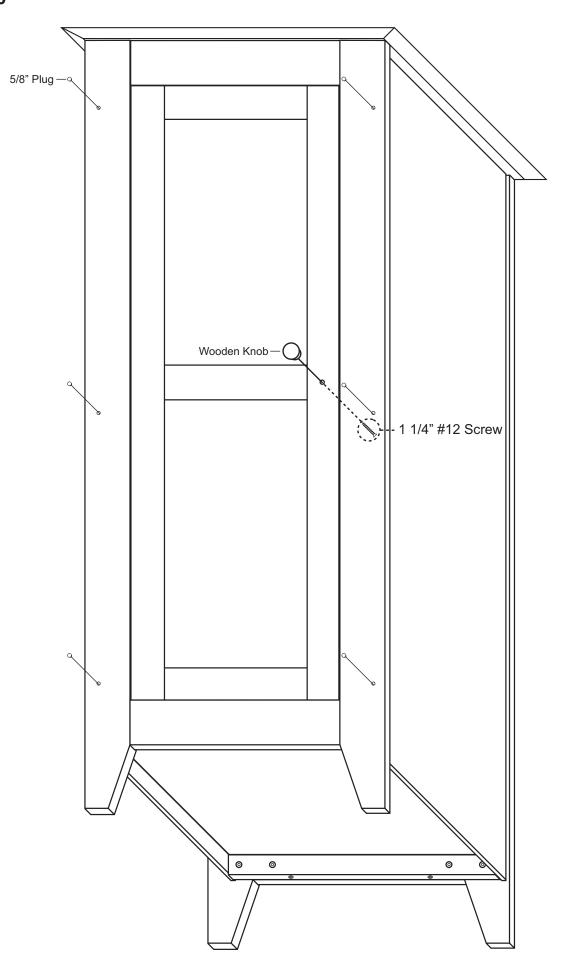

You have purchased model 7217. Overall dimensions of an assembled unit is 17 3/4" x 14 1/4" x 48"

2. Should you need assistance or need to replace a damaged or missing part, DO NOT RETURN THE UNIT TO THE STORE where you purchased it, simply give us a call and we'll send you the prepaid part via UPS usually that same day! 607-652-7321 from 7:30 - 4:00 PM Eastern time.

3. Read the assembly instructions and the enclosed brochure before beginning assembly. Assembly is very easy if you read and follow the instructions step by step.

4. Tools required: Phillips screwdrivers, medium and small; medium flat blade screwdriver, pliers and a hammer.



## HARDWARE



1 1/4" Phillips Flat Head #12 Screw (1)

# 5/8 Wooden Disk (12)





## **MAGNET PACK**



Magnet (1)



































For continued beauty and long life of your Catskill Craftsmen cart, we recommend Catskill Craftsmen's Butcher Block Oil.

Our Butcher Block Oil is available directly from Catskill Craftsmen's factory. For one eight ounce (8 fl. oz.) bottle, which is sufficient for two applications, simply send \$6.95 along with the completed coupon to the address below. Visit us online at www.catskillcraftsmen.com to browse our assortment of butcher block care products. Visa and Mastercard are accepted online.



### **BUTCHER BLOCK OIL COUPON**

| Please send me                                 | _# of bottle(s) of the |
|------------------------------------------------|------------------------|
| Catskill Craftsmen Butcher Block Oil at \$6.95 |                        |
| per bottle. My check or money