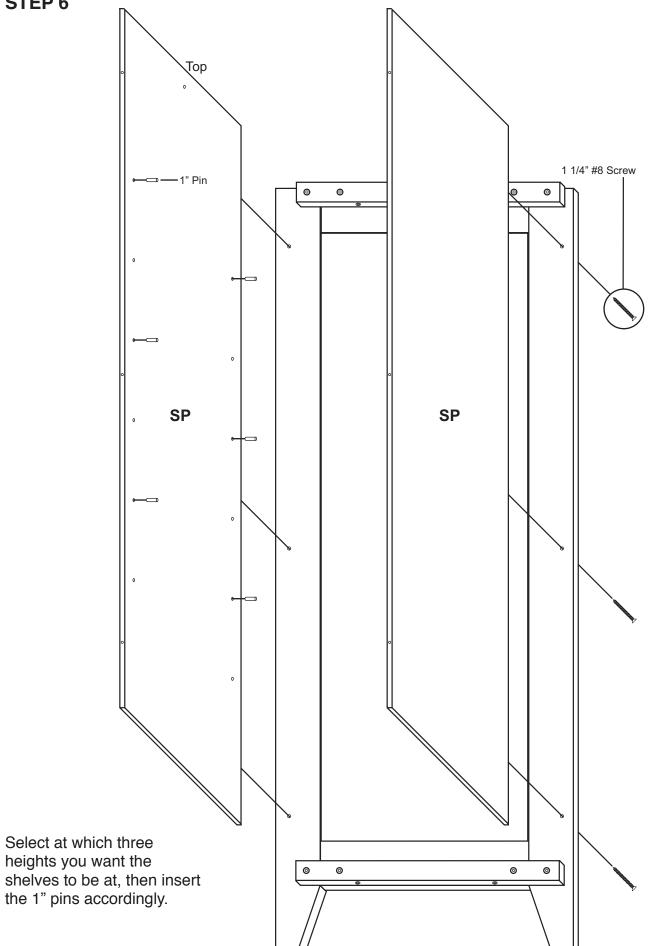

3. Read the assembly instructions and the enclosed brochure before beginning assembly. Assembly is very easy if you read and follow the instructions step by step.

4. Tools required: Phillips screwdrivers, medium and small; medium flat blade screwdriver, pliers and a hammer.