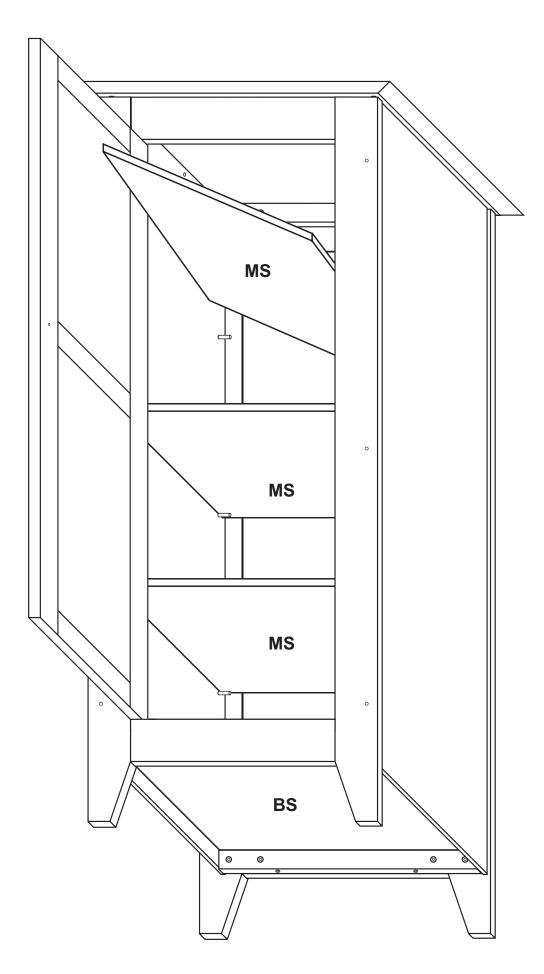

#### **GENERAL**:

1. You have purchased model 7217. Overall dimensions of an assembled unit is 17 3/4" x 14 1/4" x 48"

2. Should you need assistance or need to replace a damaged or missing part, DO NOT RETURN THE UNIT TO THE STORE where you purchased it, simply give us a call and we'll send you the prepaid part via UPS usually that same day! 607-652-7321 from 7:30 - 4:00 PM Eastern time.

3. Read the assembly instructions and the enclosed brochure before beginning assembly. Assembly is very easy if you read and follow the instructions step by step.

4. Tools required: Phillips screwdrivers, medium and small; medium flat blade screwdriver, pliers and a hammer.