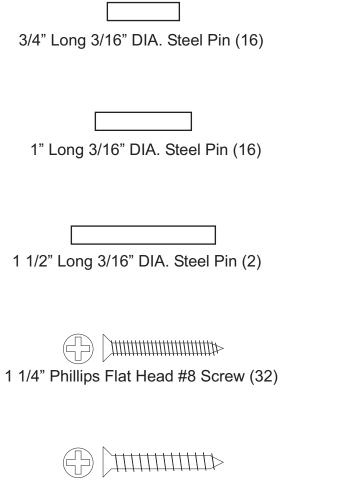

### Assembly Instructions Model 7217

### Single Door Storage Cabinet



#### **GENERAL**:

1. You have purchased model 7217. Overall dimensions of an assembled unit is 17 3/4" x 14 1/4" x 48"

2. Should you need assistance or need to replace a damaged or missing part, DO NOT RETURN THE UNIT TO THE STORE where you purchased it, simply give us a call and we'll send you the prepaid part via UPS usually that same day! 607-652-7321 from 7:30 - 4:00 PM Eastern time.

3. Read the assembly instructions and the enclosed brochure before beginning assembly. Assembly is very easy if you read and follow the instructions step by step.

4. Tools required: Phillips screwdrivers, medium and small; medium flat blade screwdriver, pliers and a hammer.



## HARDWARE



1 1/4" Phillips Flat Head #12 Screw (1)

# 5/8 Wooden Disk (12)





## **MAGNET PACK**



Magnet (1)



































For continued beauty and long life of your Catskill Craftsmen cart, we recommend Catskill Craftsmen's Butcher Block Oil.

Our Butcher Block Oil is available directly from Catskill Craftsmen's factory. For one eight ounce (8 fl. oz.) bottle, which is sufficient for two applications, simply send \$6.95 along with the completed coupon to the address below. Visit us online at www.catskillcraftsmen.com to browse our assortment of butcher block care products. Visa and Mastercard are accepted online.



### **BUTCHER BLOCK OIL COUPON**

| Please send me                                 | _# of bottle(s) of the |
|------------------------------------------------