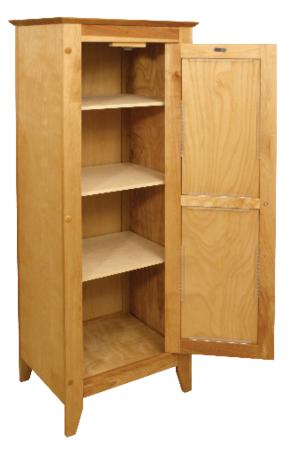

### Assembly Instructions Model 7217

### Single Door Storage Cabinet

#### **GENERAL**:

1. You have purchased model 7217. Overall dimensions of an assembled unit is 17 3/4" x 14 1/4" x 48"

2. Should you need assistance or need to replace a damaged or missing part, DO NOT RETURN THE UNIT TO THE STORE where you purchased it, simply give us a call and we'll send you the prepaid part via UPS usually that same day! 607-652-7321 from 7:30 - 4:00 PM Eastern time.