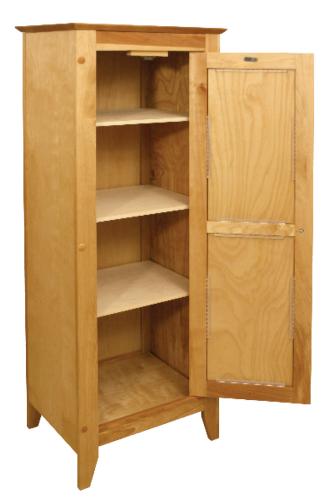

#### **GENERAL**:

1. You have purchased model 7217. Overall dimensions of an assembled unit is 17 3/4" x 14 1/4" x 48"

2. Should you need assistance or need to replace a damaged or missing part, DO NOT RETURN THE UNIT TO THE STORE where you purchased it, simply give us a call and we'll send you the prepaid part via UPS usually that same day! 607-652-7321 from 7:30 - 4:00 PM Eastern time.