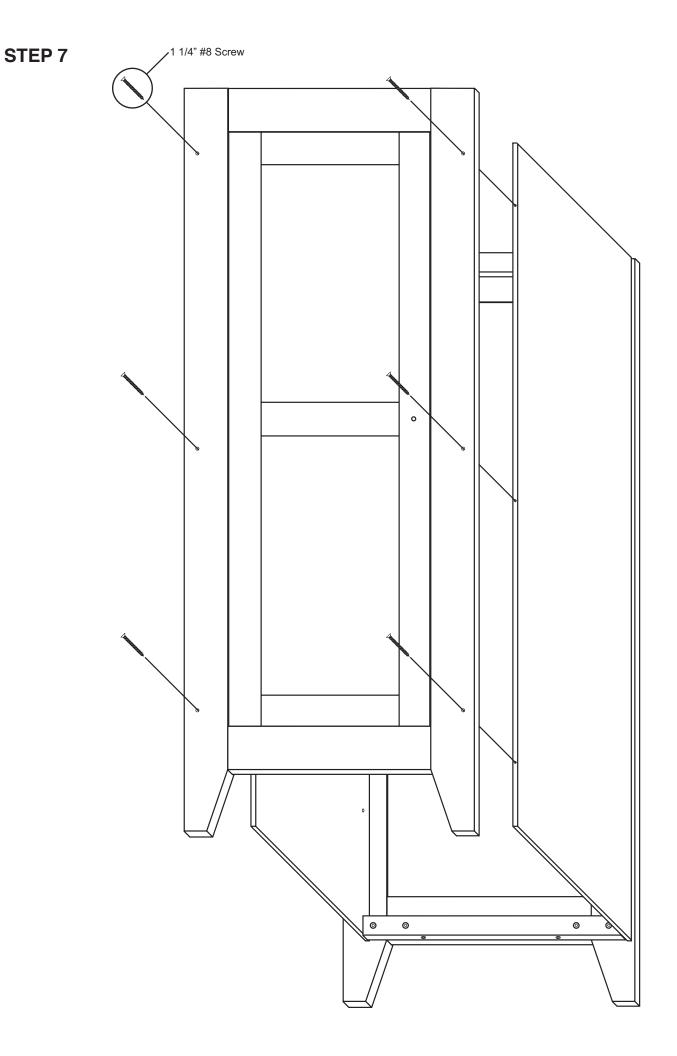

3. Read the assembly instructions and the enclosed brochure before beginning assembly. Assembly is very easy if you read and follow the instructions step by step.

4. Tools required: Phillips screwdrivers, medium and small; medium flat blade screwdriver, pliers and a hammer.