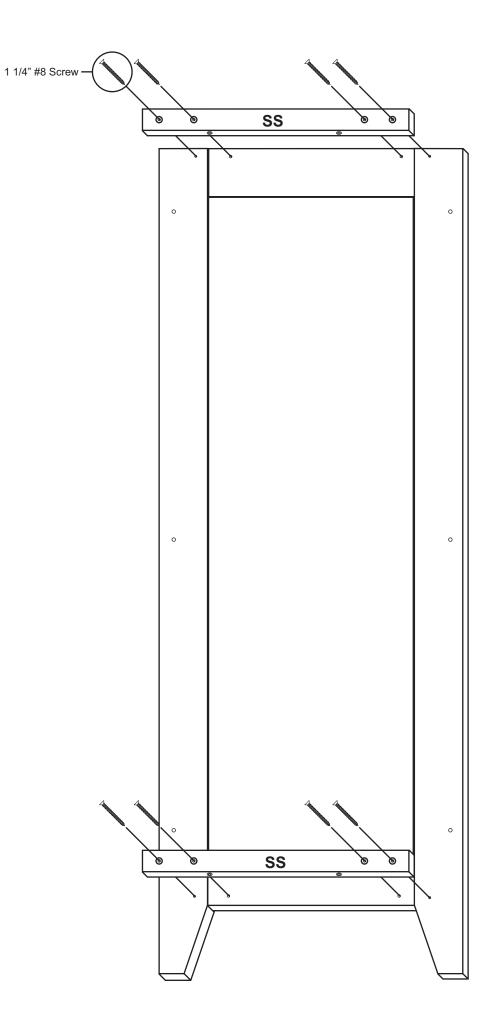

3. Read the assembly instructions and the enclosed brochure before beginning assembly. Assembly is very easy if you read and follow the instructions step by step.

4. Tools required: Phillips screwdrivers, medium and small; medium flat blade screwdriver, pliers and a hammer.