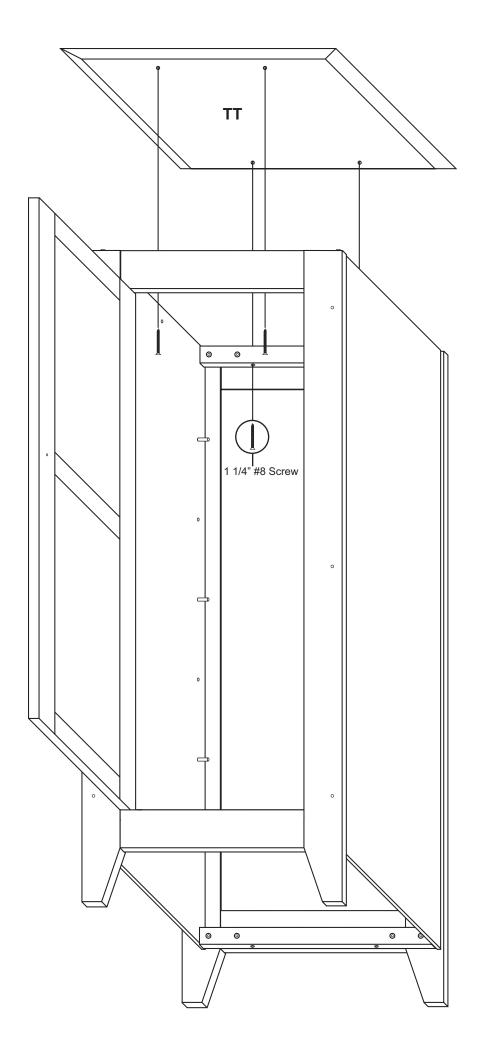

3. Read the assembly instructions and the enclosed brochure before beginning assembly. Assembly is very easy if you read and follow the instructions step by step.

4. Tools required: Phillips screwdrivers, medium and small; medium flat blade screwdriver, pliers and a hammer.