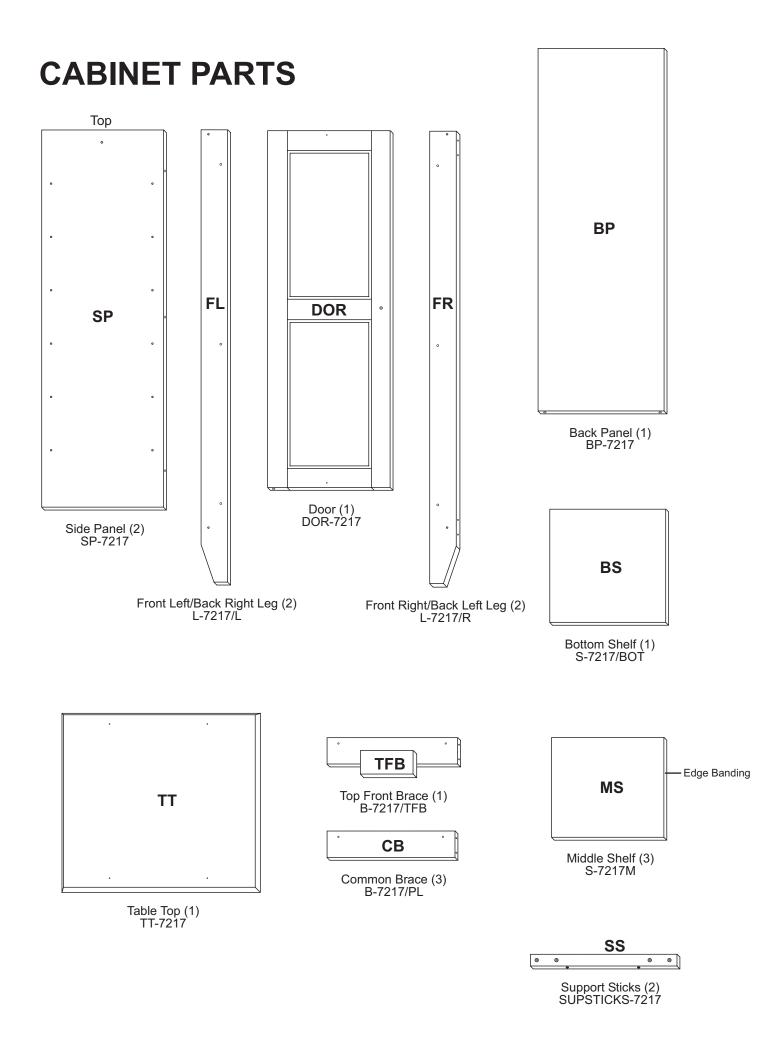

### Assembly Instructions Model 7217

### Single Door Storage Cabinet

#### **GENERAL**:

1. You have purchased model 7217. Overall dimensions of an assembled unit is 17 3/4" x 14 1/4" x 48"

2. Should you need assistance or need to replace a damaged or missing part, DO NOT RETURN THE UNIT TO THE STORE where you purchased it, simply give us a call and we'll send you the prepaid part via UPS usually that same day! 607-652-7321 from 7:30 - 4:00 PM Eastern time.