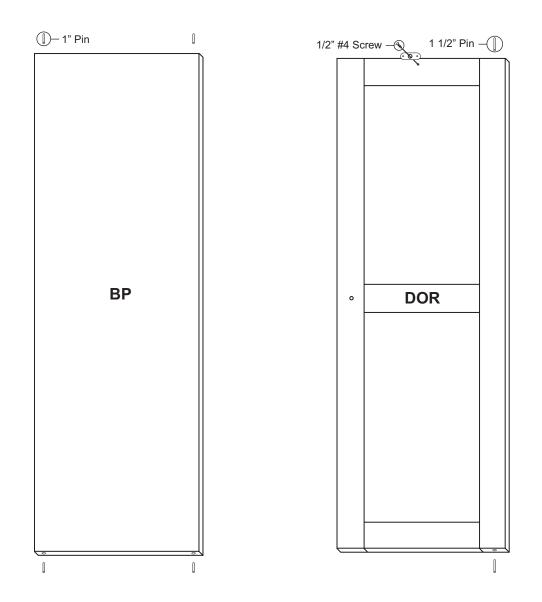

# **GENERAL**:

1. You have purchased model 7217. Overall dimensions of an assembled unit is 17 3/4" x 14 1/4" x 48"

2. Should you need assistance or need to replace a damaged or missing part, DO NOT RETURN THE UNIT TO THE STORE where you purchased it, simply give us a call and we'll send you the prepaid part via UPS usually that same day! 607-652-7321 from 7:30 - 4:00 PM Eastern time.

3. Read the assembly instructions and the enclosed brochure before beginning assembly. Assembly is very easy if you read and follow the instructions step by step.

4. Tools required: Phillips screwdrivers, medium and small; medium flat blade screwdriver, pliers and a hammer.



## HARDWARE



1 1/4" Phillips Flat Head #12 Screw (1)

# 5/8 Wooden Disk (12)





## **MAGNET PACK**



Magnet (1)



































For continued beauty and long life of your Catskill Craftsmen cart, we recommend Catskill Craftsmen's Butcher Block Oil.

Our Butcher Block Oil is available directly from Catskill Craftsmen's factory. For one eight ounce (8 fl. oz.) bottle, which is sufficient for two applications, simply send \$6.95 along with the completed coupon to the address below. Visit us online at www.catskillcraftsmen.com to browse our assortment of butcher block care products. Visa and Mastercard are accepted online.



### **BUTCHER BLOCK OIL COUPON**

| Please send me                                 | _# of bottle(s) of the |
|------------------------------------------------|------------------------|
| Catskill Craftsmen Butcher Block Oil at \$6.95 |                        |
| per bottle.