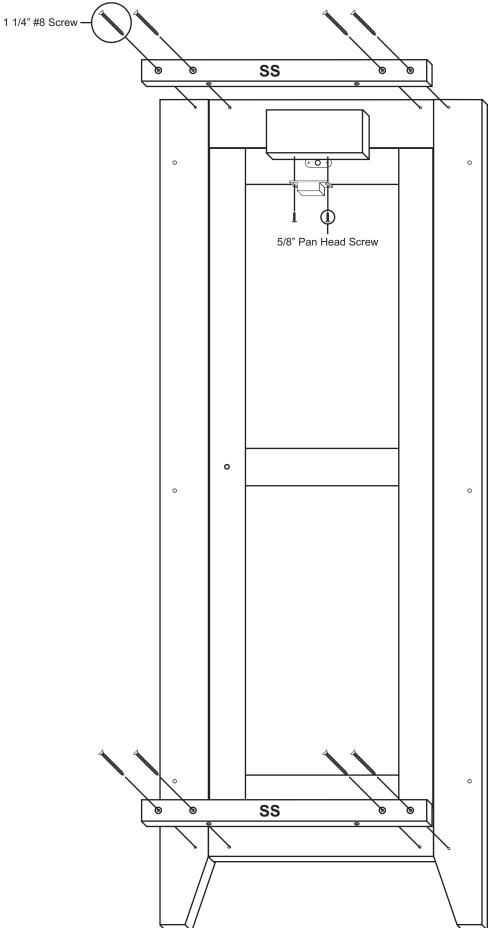

GENERAL**:

1. You have purchased model 7217. Overall dimensions of an assembled unit is 17 3/4" x 14 1/4" x 48"

2. Should you need assistance or need to replace a damaged or missing part, DO NOT RETURN THE UNIT TO THE STORE where you purchased it, simply give us a call and we'll send you the prepaid part via UPS usually that same day! 607-652-7321 from 7:30 - 4:00 PM Eastern time.

3. Read the assembly instructions and the enclosed brochure before beginning assembly. Assembly is very easy if you read and follow the instructions step by step.

4. Tools required: Phillips screwdrivers, medium and small; medium flat blade screwdriver, pliers and a hammer.



## HARDWARE



1 1/4" Phillips Flat Head #12 Screw (1)

# 5/8 Wooden Disk (12)





## **MAGNET PACK**



Magnet (1)



































For continued beauty and long life of your Catskill Craftsmen cart, we recommend Catskill Craftsmen's Butcher Block Oil.

Our Butcher Block Oil is available directly from Catskill Craftsmen's factory. For one eight ounce (8 fl. oz.) bottle, which is sufficient for two applications, simply send \$6.95 along with the completed coupon to the address below. Visit us online at www.catskillcraftsmen.com to browse our assortment of butcher block care products. Visa and Mastercard are accepted online.



### **BUTCHER BLOCK OIL COUPON**

| Please send me                                 | _# of bottle(s) of the |
|------------------------------------------------|------------------------|
| Catskill Craftsmen Butcher Block Oil at \$6.95 |                        |
| per bottle. My c