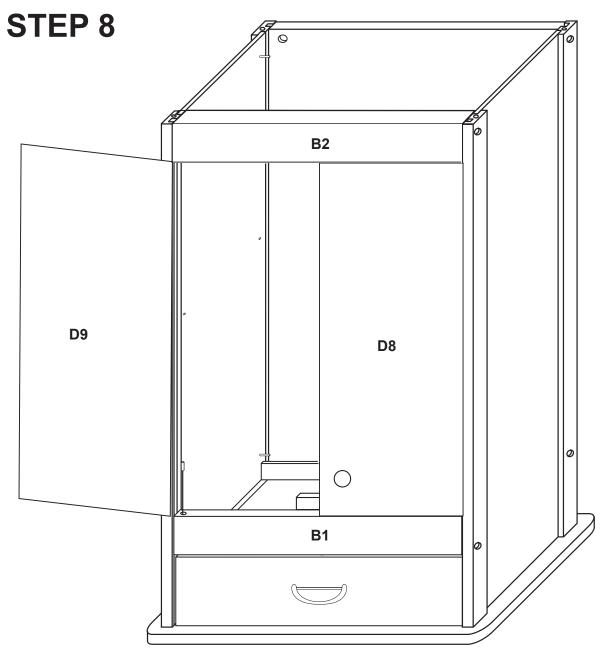

Cam Posts (2)

Place drawer in position

A. Stick magnet to magnet plate on right door.

B. With left door open, close the right door. The magnet should be positioned over the wooden block on the bottom of the top front brace. Hold the magnet in place with your thumb, and open the right door. The magnet will be in the correct position on the block.

C. Secure magnet with the two round head screws in the magnet packet. Center screws in the slots in the magnet. This will allow adjustment later, if needed.

Tap in the 5/8" wooden disks. If you are afraid of marring the disks, you can cover them with a piece of paper.