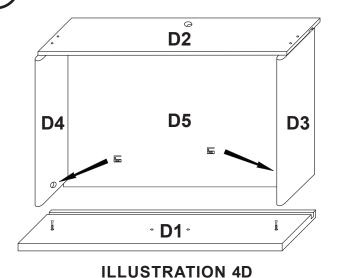

Magnet (1)

Magnet Plate (1)
included in magnet pack

Locking Wheel Caster (2) Non Locking Wheel Caster (2)

- A. Attach the drawer back to the drawer sides with four 1 1/4" #8 screws. Make sure parts are aligned as in illustration 4A.
- B. Insert drawer bottom into the slots in the drawer sides, best side to inside of drawer. Slide down until seated in the slot in the drawer back. See illustration4B.
- C. Screw the cam posts into the two outside holes on the inside face of the drawer front until seated. Only 3/8" of this post goes into the wood, leaving the 4 guide rings/head exposed. See illustration 4C. D. Insert the posts into holes in the drawer sides until seated against the front end of the drawer sides. Insert cams so that slot in the cam fits over the post and turn with Phillips screwdriver until seated. Don't over-torque! See illustration 4D. E. Attach drawer handle with the two 1/2" handle