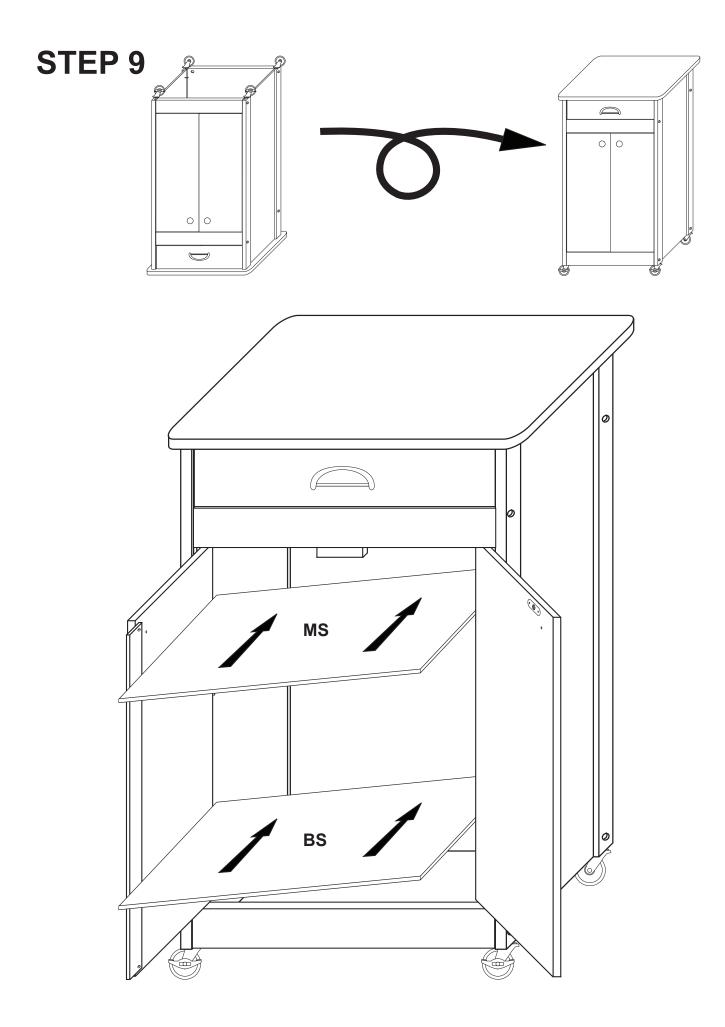

#### **CABINET PARTS TOP** TOP **T1 P2 P1** Cabinet Top(1) **T2** Table Top Stick (2) Side Panel (2) Back Panel (1) · D1 · **D6** Drawer Front (1) Drawer Dowel (1) **D7 D2** Drawer Back (1) Door Spacer (1) **D8 D9 D3 B2** Drawer Side Right (1) Bottom Brace (1) Left Door (1) Right Door (1) **B1 D4** Middle Brace (1) Drawer Side Left (1) Middle Shelf has edge banding BS MS **D5**

Middle Shelf (1)

Bottom Shelf (1)

Drawer Bottom (1)