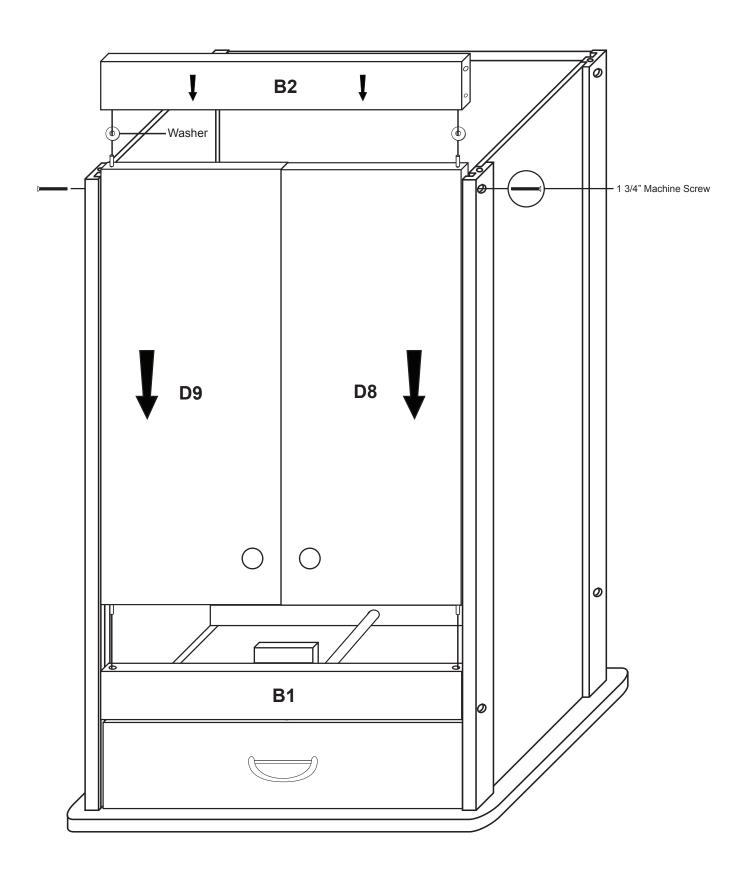

Cam Posts (2)

Place drawer in position

A. Stick magnet to magnet plate on right door.

B. With left door open, close the right door. The magnet should be positioned over the wooden block on the bottom of the top front brace. Hold the magnet in place with your thumb, and open the right door. The magnet will be in the correct position on the block.

C. Secure magnet with the two round head screws in the magnet packet. Center screws in the slots in the magnet. This will allow adjustment later, if needed.

Tap in the 5/8" wooden disks. If you are afraid of marring the disks, you can cover them with a piece of paper.