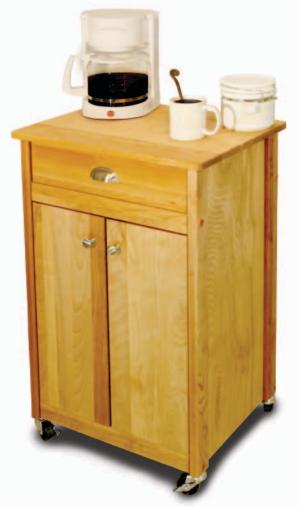

# Assembly Instructions Model 1529 Cuisine Cart Deluxe

#### **GENERAL:**

- 1. You have purchased model 1529. Overall dimensions of an assembled unit is 21" x 15 1/4" x 34"
- 2. Should you need assistance or need to replace a damaged or missing part, DO NOT RETURN THE UNIT TO THE STORE where you purchased it, simply give us a call at 607-652-7321 from 7:30 4:00 PM Eastern time and we'll send you the prepaid part via UPS usually that same day! Please have model number and part description ready when you call.
- 3. Read the assembly instructions and the enclosed brochure before beginning assembly. Assembly is very easy if you read and follow the instructions step by step.
- 4. Tools required: Phillips screwdrivers, medium and small; medium flat blade screwdriver and hammer.