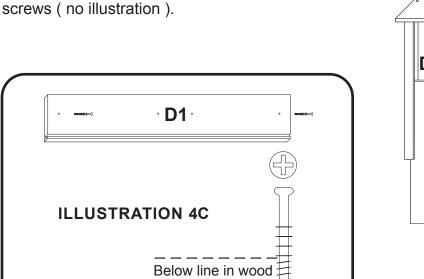

Magnet (1)

Magnet Plate (1)
included in magnet pack

Locking Wheel Caster (2) Non Locking Wheel Caster (2)

- A. Attach the drawer back to the drawer sides with four 1 1/4" #8 screws. Make sure parts are aligned as in illustration 4A.
- B. Insert drawer bottom into the slots in the drawer sides, best side to inside of drawer. Slide down until seated in the slot in the drawer back. See illustration4B.
- C. Screw the cam posts into the two outside holes on the inside face of the drawer front until seated. Only 3/8" of this post goes into the wood, leaving the 4 guide rings/head exposed. See illustration 4C. D. Insert the posts into holes in the drawer sides until seated against the front end of the drawer sides. Insert cams so that slot in the cam fits over the post and turn with Phillips screwdriver until seated. Don't over-torque! See illustration 4D. E. Attach drawer handle with the two 1/2" handle