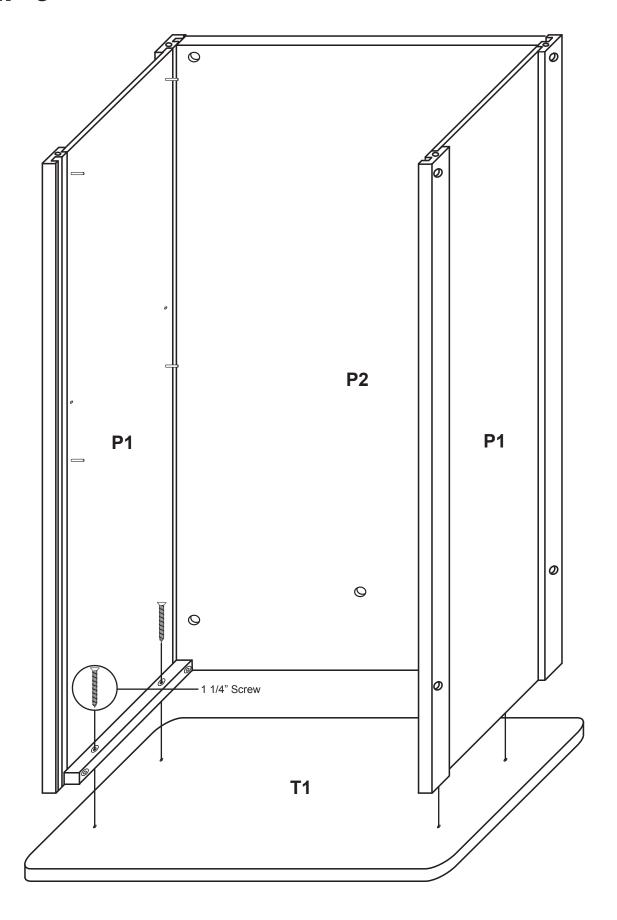

#### **CABINET PARTS TOP** TOP **T1 P2 P1** Cabinet Top(1) **T2** Table Top Stick (2) Side Panel (2) Back Panel (1) · D1 · **D6** Drawer Front (1) Drawer Dowel (1) **D7 D2** Drawer Back (1) Door Spacer (1) **D8 D9 D3 B2** Drawer Side Right (1) Bottom Brace (1) Left Door (1) Right Door (1) **B1 D4** Middle Brace (1) Drawer Side Left (1) Middle Shelf has edge banding BS MS **D5**