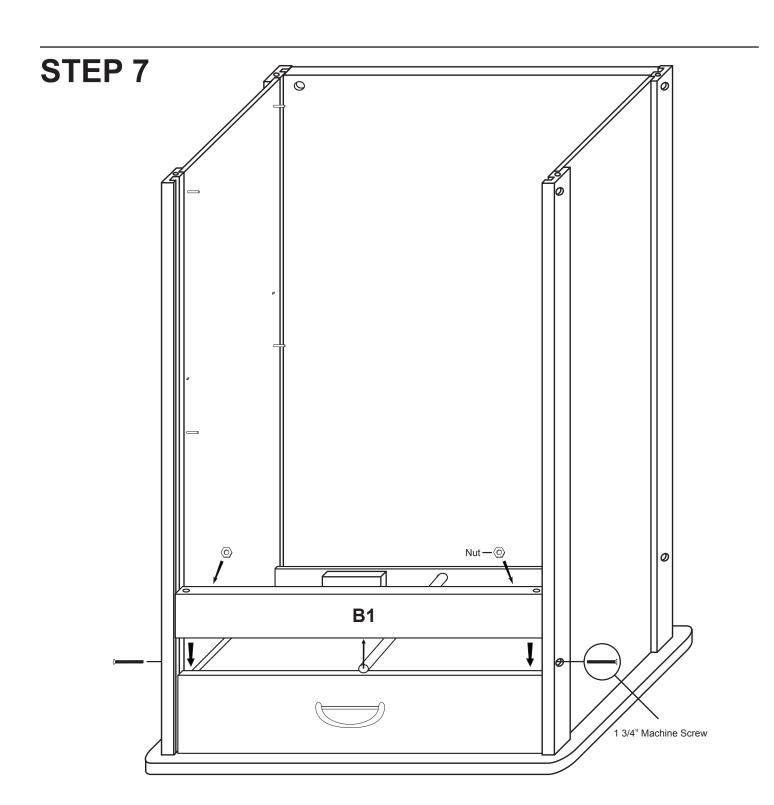

#### CABINET HARDWARE 3/16" Flat Washer (2) Cam (2) 1 3/4" Phillips Flat Head Machine Screw (8) 1 1/4" Phillips Flat Head #8 Screw (12) 10-24 Hex Nut (8) 5/8 Wooden Disk (8) 5/8" Phillips Flat Head #8 Screw (3) 1/2" Truss Head Machine Screw (2) Cam Posts (2) 1 1/4" Truss Head Machine Screw (2) 1 1/2" Long 3/16" DIA. Steel Pin (4) Cup Handle (1) 1" Long 3/16" DIA. Steel Pin (8) 3/4" Long 3/16" DIA. Steel Pin (4) Door Knob (2) 5/8" Pan Head Screw (2) included in magnet pack 1/2" Phillips Flat Head #4 Screw (1) Caster Socket (4)