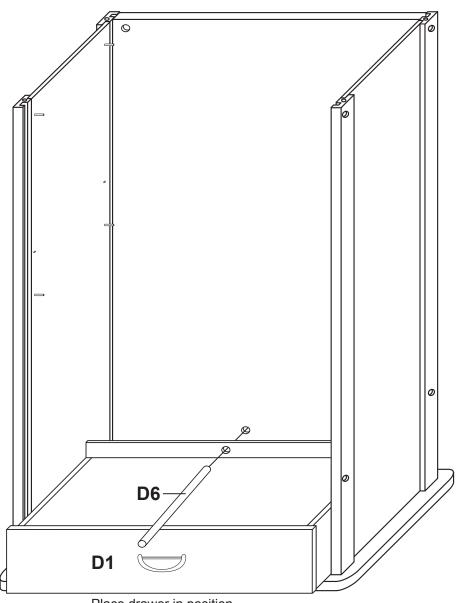

Magnet (1)

Magnet Plate (1)
included in magnet pack

Locking Wheel Caster (2) Non Locking Wheel Caster (2)

- A. Attach the drawer back to the drawer sides with four 1 1/4" #8 screws. Make sure parts are aligned as in illustration 4A.
- B. Insert drawer bottom into the slots in the drawer sides, best side to inside of drawer. Slide down until seated in the slot in the drawer back. See illustration4B.
- C. Screw the cam posts into the two outside holes on the inside face of the drawer front until seated. Only 3/8" of this post goes into the wood, leaving the 4 guide rings/head exposed. See illustration 4C. D. Insert the posts into holes in the drawer sides until seated against the front end of the drawer sides. Insert cams so that slot in the cam fits over the post and turn with Phillips screwdriver until seated. Don't over-torque! See illustration 4D. E. Attach drawer handle with the two 1/2" handle

Cam Posts (2)

Place drawer in position

A. Stick magnet to magnet plate on right door.

B. With left door open, close the right door. The magnet should be positioned over the wooden block on the bottom of the top front brace. Hold the magnet in place with your thumb, and open the right door. The magnet will be in the correct position on the block.