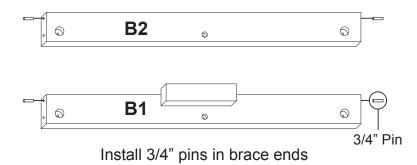

#### CABINET HARDWARE 3/16" Flat Washer (2) Cam (2) 1 3/4" Phillips Flat Head Machine Screw (8) 1 1/4" Phillips Flat Head #8 Screw (12) 10-24 Hex Nut (8) 5/8 Wooden Disk (8) 5/8" Phillips Flat Head #8 Screw (3) 1/2" Truss Head Machine Screw (2) Cam Posts (2) 1 1/4" Truss Head Machine Screw (2) 1 1/2" Long 3/16" DIA. Steel Pin (4) Cup Handle (1) 1" Long 3/16" DIA. Steel Pin (8) 3/4" Long 3/16" DIA. Steel Pin (4) Door Knob (2) 5/8" Pan Head Screw (2) included in magnet pack 1/2" Phillips Flat Head #4 Screw (1) Caster Socket (4)