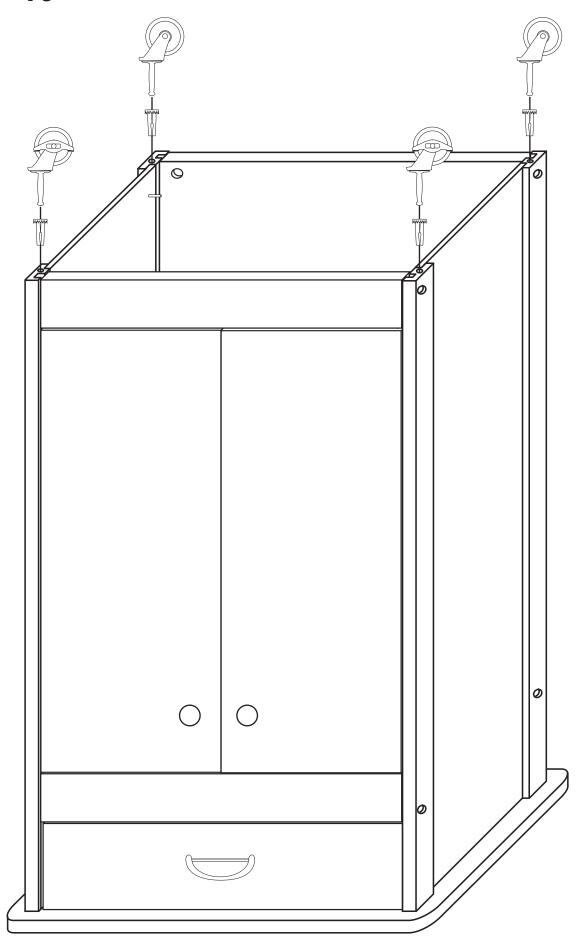

#### CABINET HARDWARE 3/16" Flat Washer (2) Cam (2) 1 3/4" Phillips Flat Head Machine Screw (8) 1 1/4" Phillips Flat Head #8 Screw (12) 10-24 Hex Nut (8) 5/8 Wooden Disk (8) 5/8" Phillips Flat Head #8 Screw (3) 1/2" Truss Head Machine Screw (2) Cam Posts (2) 1 1/4" Truss Head Machine Screw (2) 1 1/2" Long 3/16" DIA. Steel Pin (4) Cup Handle (1) 1" Long 3/16" DIA. Steel Pin (8) 3/4" Long 3/16" DIA. Steel Pin (4) Door Knob (2) 5/8" Pan Head Screw (2) included in magnet pack 1/2" Phillips Flat Head #4 Screw (1) Caster Socket (4)

Magnet (1)

Magnet Plate (1)
included in magnet pack

Locking Wheel Caster (2) Non Locking Wheel Caster (2)

- A. Attach the drawer back to the drawer sides with four 1 1/4" #8 screws. Make sure parts are aligned as in illustration 4A.
- B. Insert drawer bottom into the slots in the drawer sides, best side to inside of drawer. Slide down until seated in the slot in the drawer back. See illustration4B.
- C. Screw the cam posts into the two outside holes on the inside face of the drawer front until seated. Only 3/8" of this post goes into the wood, leaving the 4 guide rings/head exposed. See illustration 4C. D. Insert the posts into holes in the drawer sides until seated against the front end of the drawer sides. Insert cams so that slot in the cam fits over the post and turn with Phillips screwdriver until seated. Don't over-torque! See illustration 4D. E. Attach drawer handle with the two 1/2" handle