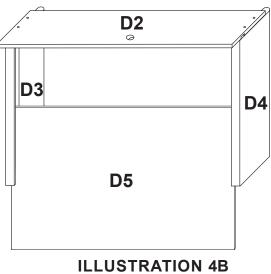

Magnet (1)

Magnet Plate (1)
included in magnet pack

Locking Wheel Caster (2) Non Locking Wheel Caster (2)

- A. Attach the drawer back to the drawer sides with four 1 1/4" #8 screws. Make sure parts are aligned as in illustration 4A.
- B. Insert drawer bottom into the slots in the drawer sides, best side to inside of drawer. Slide down until seated in the slot in the drawer back. See illustration4B.
- C. Screw the cam posts into the two outside holes on the inside face of the drawer front until seated. Only 3/8" of this post goes into the wood, leaving the 4 guide rings/head exposed. See illustration 4C. D. Insert the posts into holes in the drawer sides until seated against the front end of the drawer sides. Insert cams so that slot in the cam fits over the post and turn with Phillips screwdriver until seated. Don't over-torque! See illustration 4D. E. Attach drawer handle with the two 1/2" handle