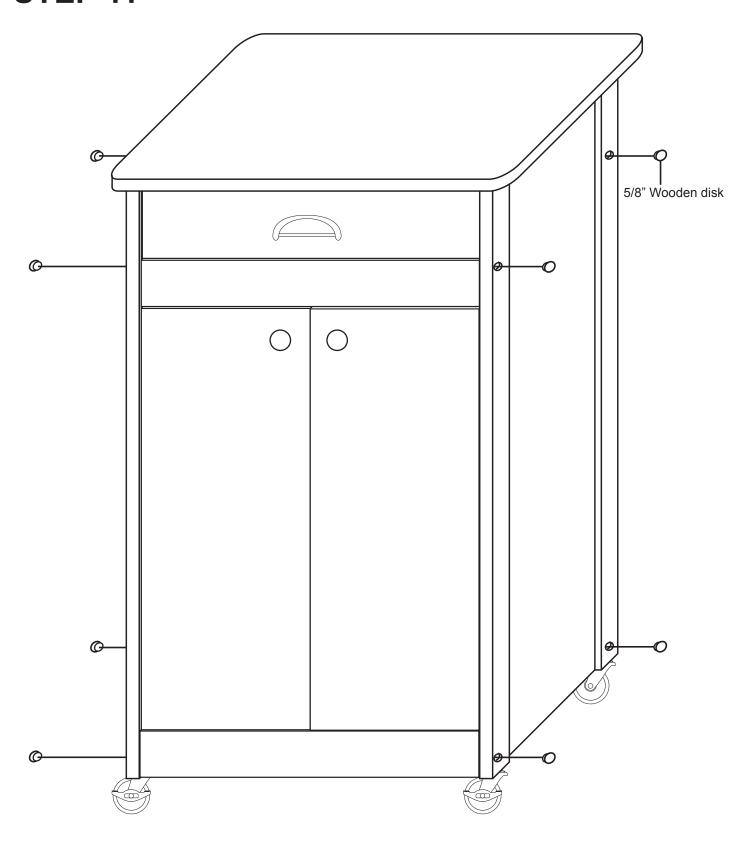

C. Secure magnet with the two round head screws in the magnet packet. Center screws in the slots in the magnet. This will allow adjustment later, if needed.

Tap in the 5/8" wooden disks. If you are afraid of marring the disks, you can cover them with a piece of paper.