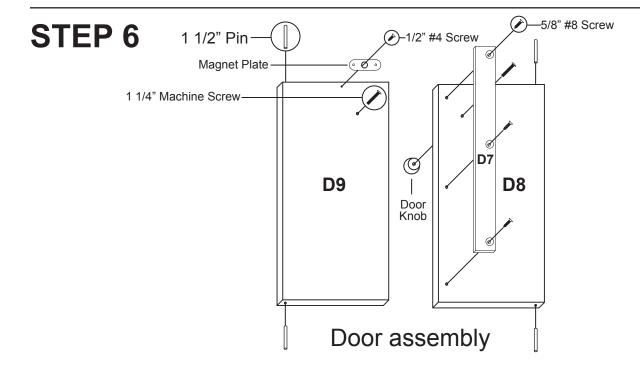

Cam Posts (2)

Place drawer in position

A. Stick magnet to magnet plate on right door.

B. With left door open, close the right door. The magnet should be positioned over the wooden block on the bottom of the top front brace. Hold the magnet in place with your thumb, and open the right door. The magnet will be in the correct position on the block.

C. Secure magnet with the two round head screws in the magnet packet. Center screws in the slots in the magnet. This will allow adjustment later, if needed.

Tap in the 5/8" wooden disks. If you are afraid of marring the disks, you can cover them with a piece of paper.