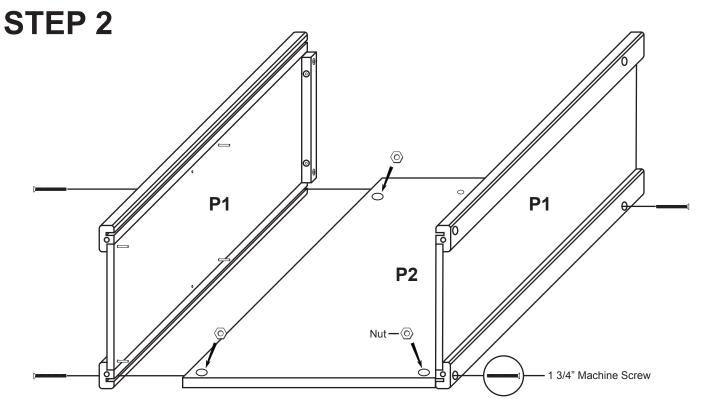

#### **CABINET PARTS TOP** TOP **T1 P2 P1** Cabinet Top(1) **T2** Table Top Stick (2) Side Panel (2) Back Panel (1) · D1 · **D6** Drawer Front (1) Drawer Dowel (1) **D7 D2** Drawer Back (1) Door Spacer (1) **D8 D9 D3 B2** Drawer Side Right (1) Bottom Brace (1) Left Door (1) Right Door (1) **B1 D4** Middle Brace (1) Drawer Side Left (1) Middle Shelf has edge banding BS MS **D5**

#### CABINET HARDWARE 3/16" Flat Washer (2) Cam (2) 1 3/4" Phillips Flat Head Machine Screw (8) 1 1/4" Phillips Flat Head #8 Screw (12) 10-24 Hex Nut (8) 5/8 Wooden Disk (8) 5/8" Phillips Flat Head #8 Screw (3) 1/2" Truss Head Machine Screw (2) Cam Posts (2) 1 1/4" Truss Head Machine Screw (2) 1 1/2" Long 3/16" DIA. Steel Pin (4) Cup Handle (1) 1" Long 3/16" DIA. Steel Pin (8) 3/4" Long 3/16" DIA. Steel Pin (4) Door Knob (2) 5/8" Pan Head Screw (2) included in magnet pack 1/2" Phillips Flat Head #4 Screw (1) Caster Socket (4)