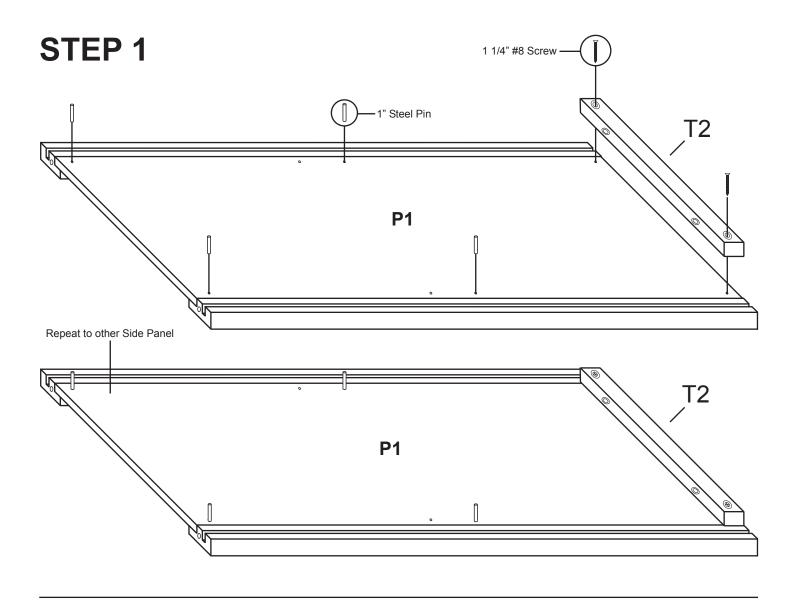

#### **CABINET PARTS TOP** TOP **T1 P2 P1** Cabinet Top(1) **T2** Table Top Stick (2) Side Panel (2) Back Panel (1) · D1 · **D6** Drawer Front (1) Drawer Dowel (1) **D7 D2** Drawer Back (1) Door Spacer (1) **D8 D9 D3 B2** Drawer Side Right (1) Bottom Brace (1) Left Door (1) Right Door (1) **B1 D4** Middle Brace (1) Drawer Side Left (1) Middle Shelf has edge banding BS MS **D5**

Middle Shelf (1)

Bottom Shelf (1)

Drawer Bottom (1)

#### CABINET HARDWARE 3/16" Flat Washer (2) Cam (2) 1 3/4" Phillips Flat Head Machine Screw (8) 1 1/4" Phillips Flat Head #8 Screw (12) 10-24 Hex Nut (8) 5/8 Wooden Disk (8) 5/8" Phillips Flat Head #8 Screw (3) 1/2" Truss Head Machine Screw (2) Cam Posts (2) 1 1/4" Truss Head Machine Screw (2) 1 1/2" Long 3/16" DIA. Steel Pin (4) Cup Handle (1) 1" Long 3/16" DIA. Steel Pin (8) 3/4" Long 3/16" DIA. Steel Pin (4) Door Knob (2) 5/8" Pan Head Screw (2) included in magnet pack 1/2" Phillips Flat Head #4 Screw (1) Caster Socket (4)