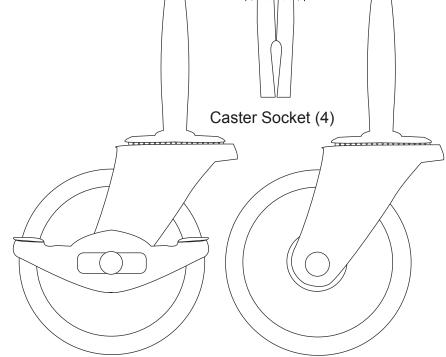

#### CABINET HARDWARE 3/16" Flat Washer (2) Cam (2) 1 3/4" Phillips Flat Head Machine Screw (8) 1 1/4" Phillips Flat Head #8 Screw (12) 10-24 Hex Nut (8) 5/8 Wooden Disk (8) 5/8" Phillips Flat Head #8 Screw (3) 1/2" Truss Head Machine Screw (2) Cam Posts (2) 1 1/4" Truss Head Machine Screw (2) 1 1/2" Long 3/16" DIA. Steel Pin (4) Cup Handle (1) 1" Long 3/16" DIA. Steel Pin (8) 3/4" Long 3/16" DIA. Steel Pin (4) Door Knob (2) 5/8" Pan Head Screw (2) included in magnet pack 1/2" Phillips Flat Head #4 Screw (1) Caster Socket (4)

Magnet (1)

Magnet Plate (1)
included in magnet pack

Locking Wheel Caster (2) Non Locking Wheel Caster (2)

- A. Attach the drawer back to the drawer sides with four 1 1/4" #8 screws. Make sure parts are aligned as in illustration 4A.
- B. Insert drawer bottom into the slots in the drawer sides, best side to inside of drawer. Slide down until seated in the slot in the drawer back. See illustration4B.
- C. Screw the cam posts into the two outside holes on the inside face of the drawer front until seated. Only 3/8" of this post goes into the wood, leaving the 4 guide rings/head exposed. See illustration 4C. D. Insert the posts into holes in the drawer sides until seated against the front end of the drawer sides. Insert cams so that slot in the cam fits over the post and turn with Phillips screwdriver until seated. Don't over-torque! See illustration 4D. E. Attach drawer handle with the two 1/2" handle