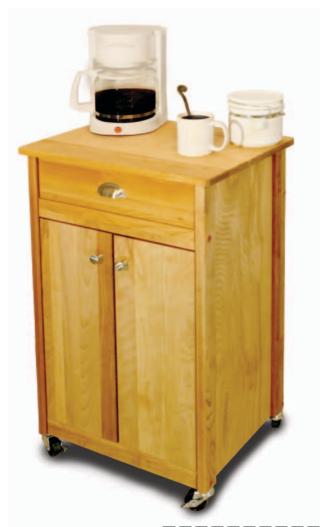

ost and turn with Phillips screwdriver until seated. Don't over-torque! See illustration 4D. E. Attach drawer handle with the two 1/2" handle



Cam Posts (2)















Place drawer in position











A. Stick magnet to magnet plate on right door.

B. With left door open, close the right door. The magnet should be positioned over the wooden block on the bottom of the top front brace. Hold the magnet in place with your thumb, and open the right door. The magnet will be in the correct position on the block.

C. Secure magnet with the two round head screws in the magnet packet. Center screws in the slots in the magnet. This will allow adjustment later, if needed.









Tap in the 5/8" wooden disks. If you are afraid of marring the disks, you can cover them with a piece of paper.



For continued beauty and long life of your Catskill Craftsmen cart, we recommend Catskill Craftsmen's Butcher Block Oil.

If you would like to purchase Butcher Block Oil directly from Catskill Craftsmen's factory, we offer a reduced price. For one eight ounce (8 fl. oz.) bottle, which is sufficient for two applications, simply send \$6.95 along with the completed coupon to the address below or visit us online at www.catskillcraftsmen.com for other ordering options.



Catskill Craftsmen, Inc. 15 West End Ave. Stamford, NY 12167-1296

| CATSKILL                                                             |
|----------------------------------------------------------------------|
| CRAFTSMEN, INC.                                                      |
| <b>BUTCHER BLOCK OIL COUPON</b>