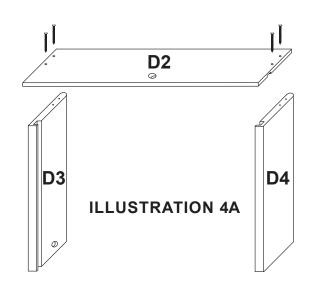

Magnet (1)

Magnet Plate (1)
included in magnet pack

Locking Wheel Caster (2) Non Locking Wheel Caster (2)

- A. Attach the drawer back to the drawer sides with four 1 1/4" #8 screws. Make sure parts are aligned as in illustration 4A.
- B. Insert drawer bottom into the slots in the drawer sides, best side to inside of drawer. Slide down until seated in the slot in the drawer back. See illustration4B.
- C. Screw the cam posts into the two outside holes on the inside face of the drawer front until seated. Only 3/8" of this post goes into the wood, leaving the 4 guide rings/head exposed. See illustration 4C. D. Insert the posts into holes in the drawer sides until seated against the front end of the drawer sides. Insert cams so that slot in the cam fits over the post and turn with Phillips screwdriver until seated. Don't over-torque! See illustration 4D. E. Attach drawer handle with the two 1/2" handle