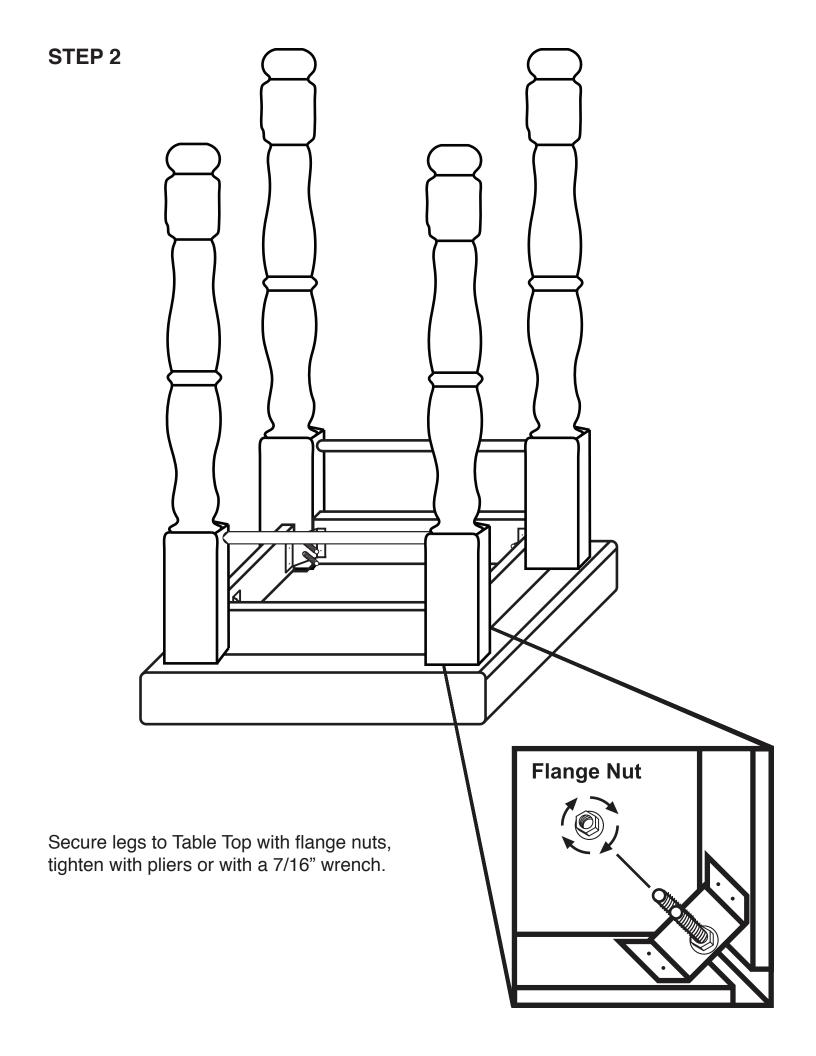

## PARTS AND HARDWARE

Table Top Assembly (1)

Towel Bar (2)

Flange Nut (8)

Flange Nut With Teeth (4)

1 1/4" Phillips Flat Head #8 Screw (4)

Slatted Shelf (1)

### STEP 1

Fit legs into Table Top Assembly according to the diagram and also fit towel bars into the holes on the legs.