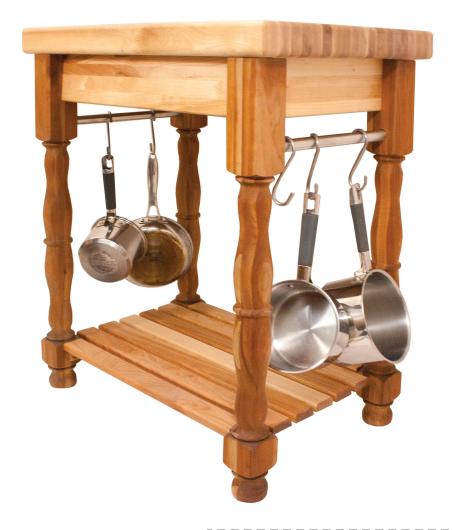

# Assembly Instructions Model 1471

Butcher Block Island with Turned Legs

### STEP 3

- A. Attach the Slatted Shelf using 1 1/4" #8 screws. You may need someone to help hold the shelf in place while you attach it.
- B. Hang S Hooks on Towel Bar for Pots and Pans storage.

For continued beauty and long life of your Catskill Craftsmen cart, we recommend Catskill Craftsmen's Butcher Block Oil. Our Butcher Block Oil is available directly from Catskill Craftsmen's factory. For one eight (8 fl. oz.) bottle, which is ounce sufficient for two applications, simply send \$7.95 along with the completed coupon to the address below. Visit us online at www.catskillcraftsmen. com to browse our assortment of butcher block care products. Visa and Mastercard are accepted online.