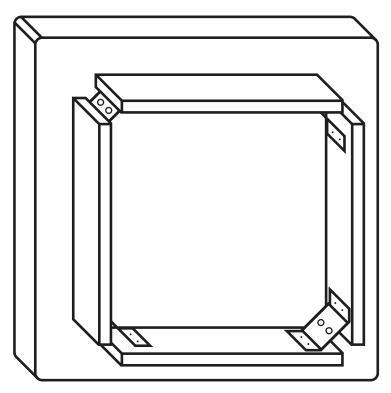

## PARTS AND HARDWARE

Table Top Assembly (1)

Towel Bar (2)

Flange Nut (8)

Flange Nut With Teeth (4)

1 1/4" Phillips Flat Head #8 Screw (4)

Slatted Shelf (1)

### STEP 1

Fit legs into Table Top Assembly according to the diagram and also fit towel bars into the holes on the legs.