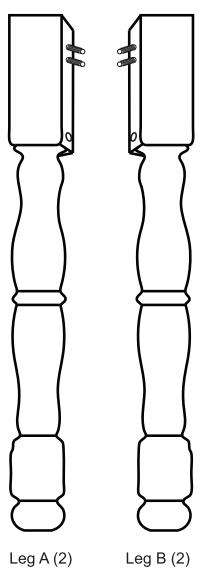

## PARTS AND HARDWARE

Table Top Assembly (1)

Towel Bar (2)

Flange Nut (8)

Flange Nut With Teeth (4)

1 1/4" Phillips Flat Head #8 Screw (4)

Slatted Shelf (1)

### STEP 1

Fit legs into Table Top Assembly according to the diagram and also fit towel bars into the holes on the legs.