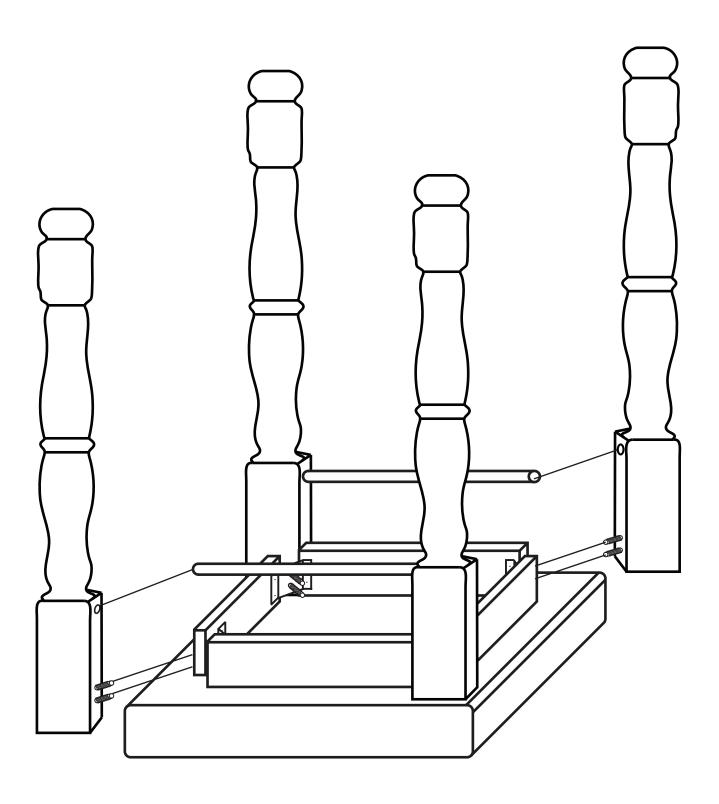

### STEP 1

Fit legs into Table Top Assembly according to the diagram and also fit towel bars into the holes on the legs.