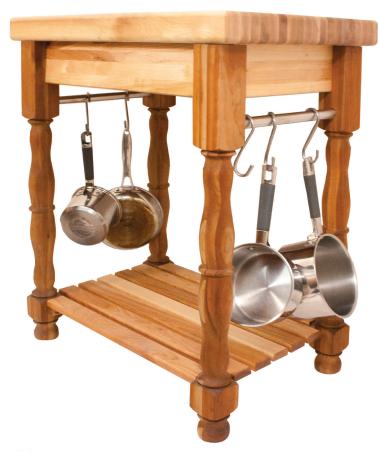

# Assembly Instructions Model 1471

Butcher Block Island with Turned Legs

## PARTS AND HARDWARE

Table Top Assembly (1)

Towel Bar (2)

Flange Nut (8)

Flange Nut With Teeth (4)

1 1/4" Phillips Flat Head #8 Screw (4)

Slatted Shelf (1)