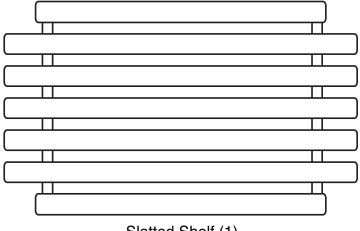

## PARTS AND HARDWARE

Table Top Assembly (1)

Towel Bar (2)

Flange Nut (8)

Flange Nut With Teeth (4)

1 1/4" Phillips Flat Head #8 Screw (4)

Slatted Shelf (1)

### STEP 3

- A. Attach the Slatted Shelf using 1 1/4" #8 screws. You may need someone to help hold the shelf in place while you attach it.
- B. Hang S Hooks on Towel Bar for Pots and Pans storage.

For continued beauty and long life of your Catskill Craftsmen cart, we recommend Catskill Craftsmen's Butcher Block Oil. Our Butcher Block Oil is available directly from Catskill Craftsmen's factory. For one eight (8 fl. oz.) bottle, which is ounce sufficient for two applications, simply send \$7.95 along with the completed coupon to the address below. Visit us online at www.catskillcraftsmen. com to browse our assortment of butcher block care products. Visa and Mastercard are accepted online.