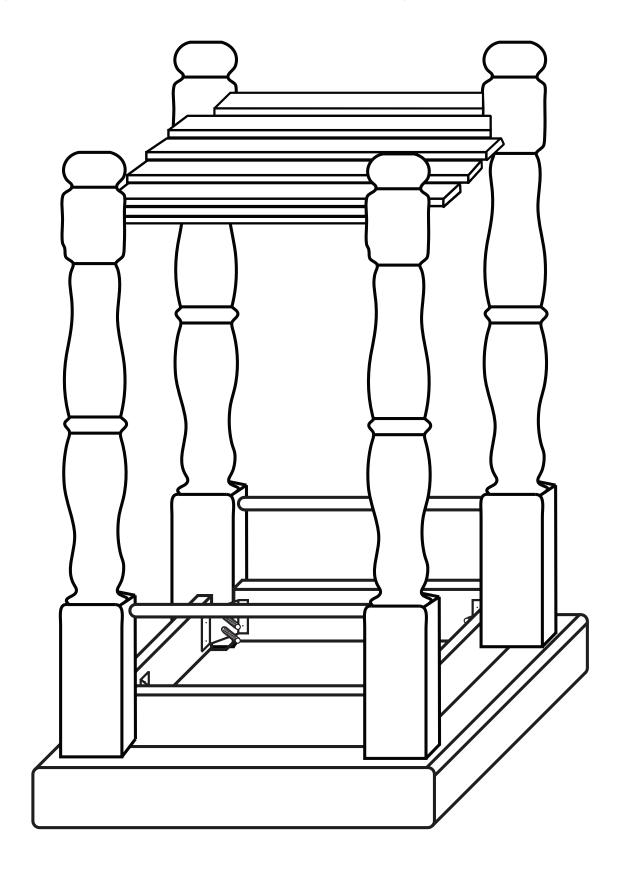

### STEP 3

- A. Attach the Slatted Shelf using 1 1/4" #8 screws. You may need someone to help hold the shelf in place while you attach it.
- B. Hang S Hooks on Towel Bar for Pots and Pans storage.

For continued beauty and long life of your Catskill Craftsmen cart, we recommend Catskill Craftsmen's Butcher Block Oil. Our Butcher Block Oil is available directly from Catskill Craftsmen's factory. For one eight (8 fl. oz.) bottle, which is ounce sufficient for two applications, simply send \$7.95 along with the completed coupon to the address below. Visit us online at www.catskillcraftsmen. com to browse our assortment of butcher block care products. Visa and Mastercard are accepted online.